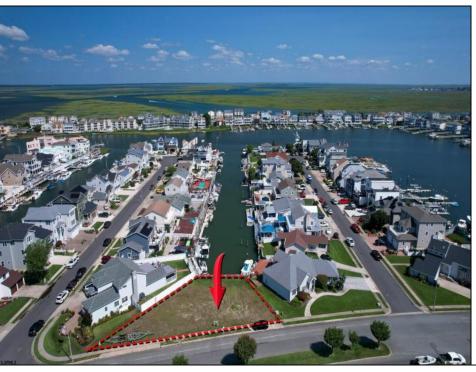

## **COMMENTS**

OVERSIZED WATERFRONT LOT - Prime location at the end of one of Brigantine's finest canals. Build your dream home in one of the most desirable areas on the island. Lot has water access with NJ DEP approved plans and permit for dock & floating dock which can accommodate up to a 25\' boat and one jet ski. Located on the south end, with views of the canal and bay. This oversized parcel allows for ample parking and plenty of room for outdoor entertaining. Act now to secure this premier waterfront site. Embrace Florida lifestyle-living at the Jersey Shore. Architectural plans for 4300 sq. ft. home available.