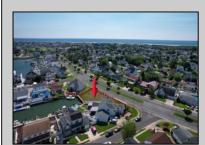

## **COMMENTS**

OVERSIZED WATERFRONT LOT - Prime location at the end of one of Brigantine's finest canals. Build your dream home in one of the most desirable areas on the island. Lot has water access with NJ DEP approved plans and permit for dock & floating dock which can accommodate up to a 25\' boat and one jet ski. Located on the south end, with views of the canal and bay. This oversized parcel allows for ample parking and plenty of room for outdoor entertaining. Act now to secure this premier waterfront site. Embrace Florida lifestyle-living at the Jersey Shore. Architectural plans for 4300 sq. ft. home available.