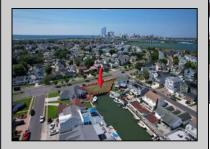

## **COMMENTS**

OVERSIZED WATERFRONT LOT - Prime location at the end of one of Brigantine's finest canals. Build your dream home in one of the most desirable areas on the island. Lot has water access with NJ DEP approved plans and permit for dock & floating dock which can accommodate up to a 25\' boat and one jet ski. Located on the south end, with views of the canal and bay. This oversized parcel allows for ample parking and plenty of room for outdoor entertaining. Act now to secure this premier waterfront site. Embrace Florida lifestyle-living at the Jersey Shore. Architectural plans for 4300 sq. ft. home available.