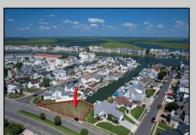

## **COMMENTS**

OVERSIZED WATERFRONT LOT - Prime location at the end of one of Brigantine's finest canals. Build your dream home in one of the most desirable areas on the island. Lot has water access with NJ DEP approved plans and permit for dock & floating dock which can accommodate up to a 25\' boat and one jet ski. Located on the south end, with views of the canal and bay. This oversized parcel allows for ample parking and plenty of room for outdoor entertaining. Act now to secure this premier waterfront site. Embrace Florida lifestyle-living at the Jersey Shore. Architectural plans for 4300 sq. ft. home available.