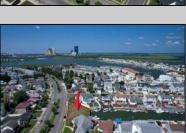

## **COMMENTS**

OVERSIZED WATERFRONT LOT - Prime location at the end of one of Brigantine's finest canals. Build your dream home in one of the most desirable areas on the island. Lot has water access with NJ DEP approved plans and permit for dock & floating dock which can accommodate up to a 25\' boat and one jet ski. Located on the south end, with views of the canal and bay. This oversized parcel allows for ample parking and plenty of room for outdoor entertaining. Act now to secure this premier waterfront site. Embrace Florida lifestyle-living at the Jersey Shore. Architectural plans for 4300 sq. ft. home available.