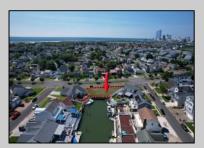

## **COMMENTS**

OVERSIZED WATERFRONT LOT - Prime location at the end of one of Brigantine's finest canals. Build your dream home in one of the most desirable areas on the island. Lot has water access with NJ DEP approved plans and permit for dock & floating dock which can accommodate up to a 25\' boat and one jet ski. Located on the south end, with views of the canal and bay. This oversized parcel allows for ample parking and plenty of room for outdoor entertaining. Act now to secure this premier waterfront site. Embrace Florida lifestyle-living at the Jersey Shore. Architectural plans for 4300 sq. ft. home available.