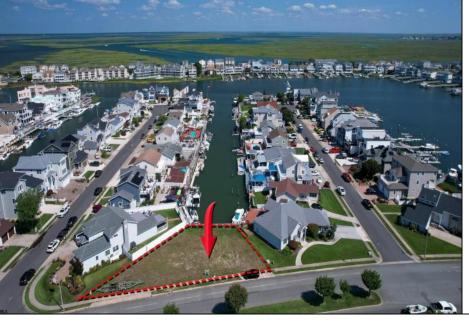

## COMMENTS

OVERSIZED WATERFRONT LOT - Prime location at the end of one of Brigantine's finest canals. Build your dream home in one of the most desirable areas on the island. Lot has water access with NJ DEP approved plans and permit for dock & floating dock which can accommodate up to a 25\' boat and one jet ski. Located on the south end, with views of the canal and bay. This oversized parcel allows for ample parking and plenty of room for outdoor entertaining. Act now to secure this premier waterfront site. Embrace Florida lifestyle-living at the Jersey Shore. Architectural plans for 4300 sq. ft. home available.