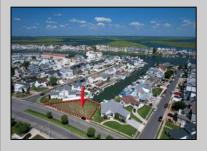

## COMMENTS

OVERSIZED WATERFRONT LOT - Prime location at the end of one of Brigantine's finest canals. Build your dream home in one of the most desirable areas on the island. Lot has water access with NJ DEP approved plans and permit for dock & floating dock which can accommodate up to a 25\' boat and one jet ski. Located on the south end, with views of the canal and bay. This oversized parcel allows for ample parking and plenty of room for outdoor entertaining. Act now to secure this premier waterfront site. Embrace Florida lifestyle-living at the Jersey Shore. Architectural plans for 4300 sq. ft. home available.