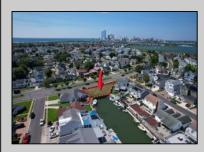

## COMMENTS

OVERSIZED WATERFRONT LOT - Prime location at the end of one of Brigantine's finest canals. Build your dream home in one of the most desirable areas on the island. Lot has water access with NJ DEP approved plans and permit for dock & floating dock which can accommodate up to a 25\' boat and one jet ski. Located on the south end, with views of the canal and bay. This oversized parcel allows for ample parking and plenty of room for outdoor entertaining. Act now to secure this premier waterfront site. Embrace Florida lifestyle-living at the Jersey Shore. Architectural plans for 4300 sq. ft. home available.