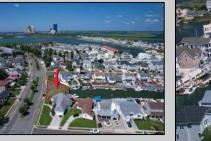

## COMMENTS

OVERSIZED WATERFRONT LOT - Prime location at the end of one of Brigantine's finest canals. Build your dream home in one of the most desirable areas on the island. Lot has water access with NJ DEP approved plans and permit for dock & floating dock which can accommodate up to a 25\' boat and one jet ski. Located on the south end, with views of the canal and bay. This oversized parcel allows for ample parking and plenty of room for outdoor entertaining. Act now to secure this premier waterfront site. Embrace Florida lifestyle-living at the Jersey Shore. Architectural plans for 4300 sq. ft. home available.