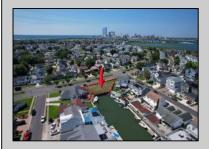

## **COMMENTS**

OVERSIZED WATERFRONT LOT - Prime location at the end of one of Brigantine's finest canals. Build your dream home in one of the most desirable areas on the island. Lot has water access with NJ DEP approved plans and permit for dock & floating dock which can accommodate up to a 25\' boat and one jet ski. Located on the south end, with views of the canal and bay. This oversized parcel allows for ample parking and plenty of room for outdoor entertaining. Act now to secure this premier waterfront site. Embrace Florida lifestyle-living at the Jersey Shore. Architectural plans for 4300 sq. ft. home available.