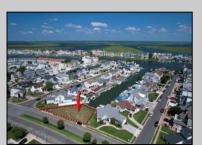

## **COMMENTS**

OVERSIZED WATERFRONT LOT - Prime location at the end of one of Brigantine's finest canals. Build your dream home in one of the most desirable areas on the island. Lot has water access with NJ DEP approved plans and permit for dock & floating dock which can accommodate up to a 25\' boat and one jet ski. Located on the south end, with views of the canal and bay. This oversized parcel allows for ample parking and plenty of room for outdoor entertaining. Act now to secure this premier waterfront site. Embrace Florida lifestyle-living at the Jersey Shore. Architectural plans for 4300 sq. ft. home available.