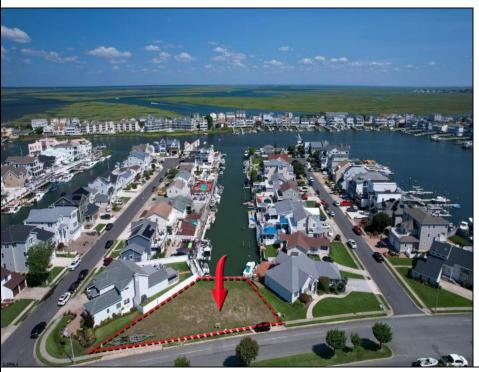

## **COMMENTS**

OVERSIZED WATERFRONT LOT - Prime location at the end of one of Brigantine's finest canals. Build your dream home in one of the most desirable areas on the island. Lot has water access with NJ DEP approved plans and permit for dock & floating dock which can accommodate up to a 25\' boat and one jet ski. Located on the south end, with views of the canal and bay. This oversized parcel allows for ample parking and plenty of room for outdoor entertaining. Act now to secure this premier waterfront site. Embrace Florida lifestyle-living at the Jersey Shore. Architectural plans for 4300 sq. ft. home available.