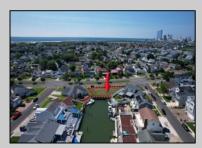

## **COMMENTS**

OVERSIZED WATERFRONT LOT - Prime location at the end of one of Brigantine's finest canals. Build your dream home in one of the most desirable areas on the island. Lot has water access with NJ DEP approved plans and permit for dock & floating dock which can accommodate up to a 25\' boat and one jet ski. Located on the south end, with views of the canal and bay. This oversized parcel allows for ample parking and plenty of room for outdoor entertaining. Act now to secure this premier waterfront site. Embrace Florida lifestyle-living at the Jersey Shore. Architectural plans for 4300 sq. ft. home available.