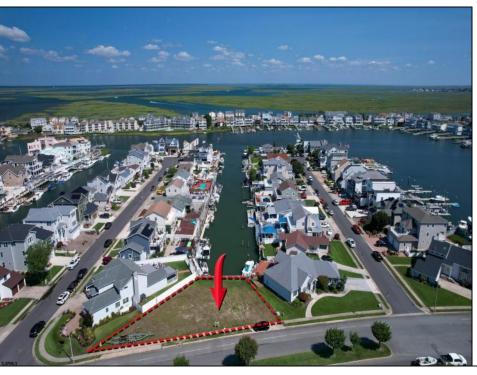

## **COMMENTS**

OVERSIZED WATERFRONT LOT - Prime location at the end of one of Brigantine's finest canals. Build your dream home in one of the most desirable areas on the island. Lot has water access with NJ DEP approved plans and permit for dock & floating dock which can accommodate up to a 25\' boat and one jet ski. Located on the south end, with views of the canal and bay. This oversized parcel allows for ample parking and plenty of room for outdoor entertaining. Act now to secure this premier waterfront site. Embrace Florida lifestyle-living at the Jersey Shore. Architectural plans for 4300 sq. ft. home available.