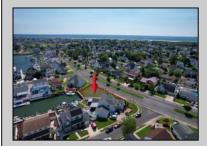

## **COMMENTS**

OVERSIZED WATERFRONT LOT - Prime location at the end of one of Brigantine's finest canals. Build your dream home in one of the most desirable areas on the island. Lot has water access with NJ DEP approved plans and permit for dock & floating dock which can accommodate up to a 25\' boat and one jet ski. Located on the south end, with views of the canal and bay. This oversized parcel allows for ample parking and plenty of room for outdoor entertaining. Act now to secure this premier waterfront site. Embrace Florida lifestyle-living at the Jersey Shore. Architectural plans for 4300 sq. ft. home available.