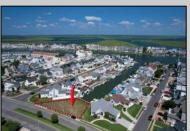

## **COMMENTS**

OVERSIZED WATERFRONT LOT - Prime location at the end of one of Brigantine's finest canals. Build your dream home in one of the most desirable areas on the island. Lot has water access with NJ DEP approved plans and permit for dock & floating dock which can accommodate up to a 25\' boat and one jet ski. Located on the south end, with views of the canal and bay. This oversized parcel allows for ample parking and plenty of room for outdoor entertaining. Act now to secure this premier waterfront site. Embrace Florida lifestyle-living at the Jersey Shore. Architectural plans for 4300 sq. ft. home available.