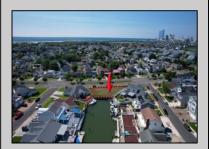

## **COMMENTS**

OVERSIZED WATERFRONT LOT - Prime location at the end of one of Brigantine's finest canals. Build your dream home in one of the most desirable areas on the island. Lot has water access with NJ DEP approved plans and permit for dock & floating dock which can accommodate up to a 25\' boat and one jet ski. Located on the south end, with views of the canal and bay. This oversized parcel allows for ample parking and plenty of room for outdoor entertaining. Act now to secure this premier waterfront site. Embrace Florida lifestyle-living at the Jersey Shore. Architectural plans for 4300 sq. ft. home available.