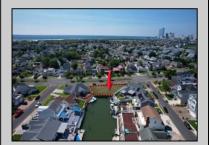

## **COMMENTS**

OVERSIZED WATERFRONT LOT – Prime location at the end of one of Brigantine's finest canals. Build your dream home in one of the most desirable areas on the island. Lot has water access with NJ DEP approved plans and permit for dock & floating dock which can accommodate up to a 25' boat and one jet ski. Located on the south end, with views of the canal and bay. This oversized parcel allows for ample parking and plenty of room for outdoor entertaining. Act now to secure this premier waterfront site. Embrace Florida lifestyle-living at the Jersey Shore. Architectural plans for 4300 sq. ft. home available.