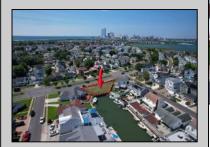

## **COMMENTS**

OVERSIZED WATERFRONT LOT – Prime location at the end of one of Brigantine's finest canals. Build your dream home in one of the most desirable areas on the island. Lot has water access with NJ DEP approved plans and permit for dock & floating dock which can accommodate up to a 25' boat and one jet ski. Located on the south end, with views of the canal and bay. This oversized parcel allows for ample parking and plenty of room for outdoor entertaining. Act now to secure this premier waterfront site. Embrace Florida lifestyle-living at the Jersey Shore. Architectural plans for 4300 sq. ft. home available.