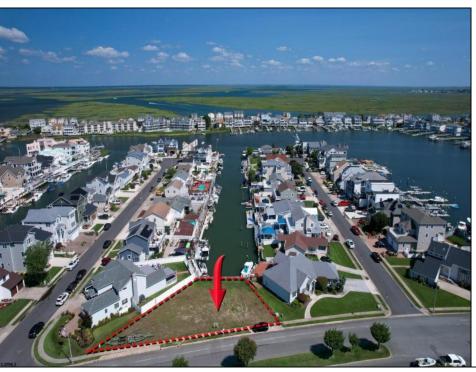

## **COMMENTS**

OVERSIZED WATERFRONT LOT – Prime location at the end of one of Brigantine's finest canals. Build your dream home in one of the most desirable areas on the island. Lot has water access with NJ DEP approved plans and permit for dock & floating dock which can accommodate up to a 25' boat and one jet ski. Located on the south end, with views of the canal and bay. This oversized parcel allows for ample parking and plenty of room for outdoor entertaining. Act now to secure this premier waterfront site. Embrace Florida lifestyle-living at the Jersey Shore. Architectural plans for 4300 sq. ft. home available.