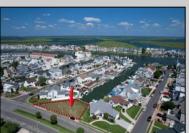

## **COMMENTS**

OVERSIZED WATERFRONT LOT – Prime location at the end of one of Brigantine's finest canals. Build your dream home in one of the most desirable areas on the island. Lot has water access with NJ DEP approved plans and permit for dock & floating dock which can accommodate up to a 25' boat and one jet ski. Located on the south end, with views of the canal and bay. This oversized parcel allows for ample parking and plenty of room for outdoor entertaining. Act now to secure this premier waterfront site. Embrace Florida lifestyle-living at the Jersey Shore. Architectural plans for 4300 sq. ft. home available.