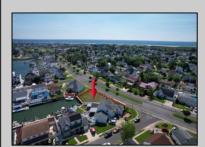

## **COMMENTS**

OVERSIZED WATERFRONT LOT – Prime location at the end of one of Brigantine's finest canals. Build your dream home in one of the most desirable areas on the island. Lot has water access with NJ DEP approved plans and permit for dock & floating dock which can accommodate up to a 25' boat and one jet ski. Located on the south end, with views of the canal and bay. This oversized parcel allows for ample parking and plenty of room for outdoor entertaining. Act now to secure this premier waterfront site. Embrace Florida lifestyle-living at the Jersey Shore. Architectural plans for 4300 sq. ft. home available.