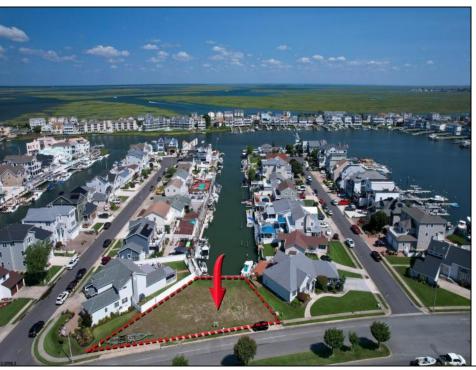

## **COMMENTS**

OVERSIZED WATERFRONT LOT - Prime location at the end of one of Brigantine's finest canals. Build your dream home in one of the most desirable areas on the island. Lot has water access with NJ DEP approved plans and permit for dock & floating dock which can accommodate up to a 25\' boat and one jet ski. Located on the south end, with views of the canal and bay. This oversized parcel allows for ample parking and plenty of room for outdoor entertaining. Act now to secure this premier waterfront site. Embrace Florida lifestyle-living at the Jersey Shore. Architectural plans for 4300 sq. ft. home available.