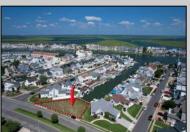

## **COMMENTS**

OVERSIZED WATERFRONT LOT - Prime location at the end of one of Brigantine's finest canals. Build your dream home in one of the most desirable areas on the island. Lot has water access with NJ DEP approved plans and permit for dock & floating dock which can accommodate up to a 25\' boat and one jet ski. Located on the south end, with views of the canal and bay. This oversized parcel allows for ample parking and plenty of room for outdoor entertaining. Act now to secure this premier waterfront site. Embrace Florida lifestyle-living at the Jersey Shore. Architectural plans for 4300 sq. ft. home available.