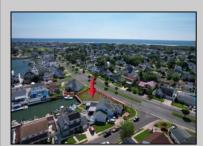

## **COMMENTS**

OVERSIZED WATERFRONT LOT - Prime location at the end of one of Brigantine's finest canals. Build your dream home in one of the most desirable areas on the island. Lot has water access with NJ DEP approved plans and permit for dock & floating dock which can accommodate up to a 25\' boat and one jet ski. Located on the south end, with views of the canal and bay. This oversized parcel allows for ample parking and plenty of room for outdoor entertaining. Act now to secure this premier waterfront site. Embrace Florida lifestyle-living at the Jersey Shore. Architectural plans for 4300 sq. ft. home available.