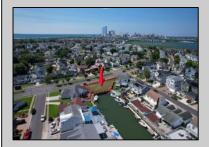

## **COMMENTS**

OVERSIZED WATERFRONT LOT - Prime location at the end of one of Brigantine's finest canals. Build your dream home in one of the most desirable areas on the island. Lot has water access with NJ DEP approved plans and permit for dock & floating dock which can accommodate up to a 25\' boat and one jet ski. Located on the south end, with views of the canal and bay. This oversized parcel allows for ample parking and plenty of room for outdoor entertaining. Act now to secure this premier waterfront site. Embrace Florida lifestyle-living at the Jersey Shore. Architectural plans for 4300 sq. ft. home available.