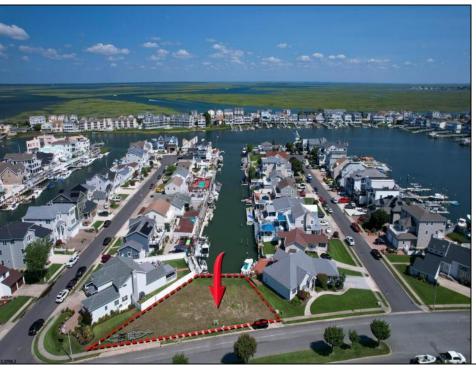

## **COMMENTS**

OVERSIZED WATERFRONT LOT - Prime location at the end of one of Brigantine's finest canals. Build your dream home in one of the most desirable areas on the island. Lot has water access with NJ DEP approved plans and permit for dock & floating dock which can accommodate up to a 25\' boat and one jet ski. Located on the south end, with views of the canal and bay. This oversized parcel allows for ample parking and plenty of room for outdoor entertaining. Act now to secure this premier waterfront site. Embrace Florida lifestyle-living at the Jersey Shore. Architectural plans for 4300 sq. ft. home available.