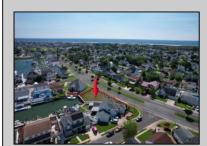

## **COMMENTS**

OVERSIZED WATERFRONT LOT - Prime location at the end of one of Brigantine's finest canals. Build your dream home in one of the most desirable areas on the island. Lot has water access with NJ DEP approved plans and permit for dock & floating dock which can accommodate up to a 25\' boat and one jet ski. Located on the south end, with views of the canal and bay. This oversized parcel allows for ample parking and plenty of room for outdoor entertaining. Act now to secure this premier waterfront site. Embrace Florida lifestyle-living at the Jersey Shore. Architectural plans for 4300 sq. ft. home available.