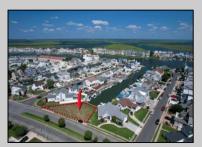

## **COMMENTS**

OVERSIZED WATERFRONT LOT - Prime location at the end of one of Brigantine's finest canals. Build your dream home in one of the most desirable areas on the island. Lot has water access with NJ DEP approved plans and permit for dock & floating dock which can accommodate up to a 25\' boat and one jet ski. Located on the south end, with views of the canal and bay. This oversized parcel allows for ample parking and plenty of room for outdoor entertaining. Act now to secure this premier waterfront site. Embrace Florida lifestyle-living at the Jersey Shore. Architectural plans for 4300 sq. ft. home available.