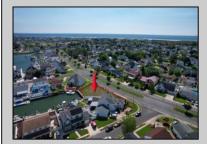

## **COMMENTS**

OVERSIZED WATERFRONT LOT – Prime location at the end of one of Brigantine's finest canals. Build your dream home in one of the most desirable areas on the island. Lot has water access with NJ DEP approved plans and permit for dock & floating dock which can accommodate up to a 25\' boat and one jet ski. Located on the south end, with views of the canal and bay. This oversized parcel allows for ample parking and plenty of room for outdoor entertaining. Act now to secure this premier waterfront site. Embrace Florida lifestyle-living at the Jersey Shore. Architectural plans for 4300 sq. ft. home available.