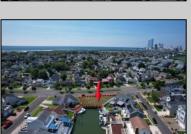

## **COMMENTS**

OVERSIZED WATERFRONT LOT – Prime location at the end of one of Brigantine's finest canals. Build your dream home in one of the most desirable areas on the island. Lot has water access with NJ DEP approved plans and permit for dock & floating dock which can accommodate up to a 25\' boat and one jet ski. Located on the south end, with views of the canal and bay. This oversized parcel allows for ample parking and plenty of room for outdoor entertaining. Act now to secure this premier waterfront site. Embrace Florida lifestyle-living at the Jersey Shore. Architectural plans for 4300 sq. ft. home available.