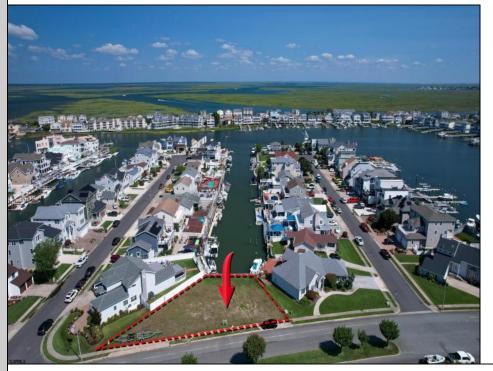

## **COMMENTS**

OVERSIZED WATERFRONT LOT – Prime location at the end of one of Brigantine's finest canals. Build your dream home in one of the most desirable areas on the island. Lot has water access with NJ DEP approved plans and permit for dock & floating dock which can accommodate up to a 25\' boat and one jet ski. Located on the south end, with views of the canal and bay. This oversized parcel allows for ample parking and plenty of room for outdoor entertaining. Act now to secure this premier waterfront site. Embrace Florida lifestyle-living at the Jersey Shore. Architectural plans for 4300 sq. ft. home available.