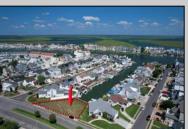

## **COMMENTS**

OVERSIZED WATERFRONT LOT - Prime location at the end of one of Brigantine's finest canals. Build your dream home in one of the most desirable areas on the island. Lot has water access with NJ DEP approved plans and permit for dock & floating dock which can accommodate up to a 25\' boat and one jet ski. Located on the south end, with views of the canal and bay. This oversized parcel allows for ample parking and plenty of room for outdoor entertaining. Act now to secure this premier waterfront site. Embrace Florida lifestyle-living at the Jersey Shore. Architectural plans for 4300 sq. ft. home available.