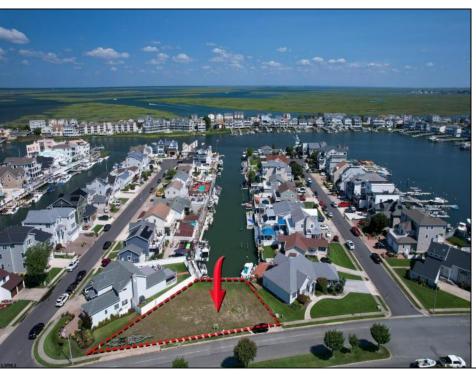

## **COMMENTS**

OVERSIZED WATERFRONT LOT - Prime location at the end of one of Brigantine's finest canals. Build your dream home in one of the most desirable areas on the island. Lot has water access with NJ DEP approved plans and permit for dock & floating dock which can accommodate up to a 25\' boat and one jet ski. Located on the south end, with views of the canal and bay. This oversized parcel allows for ample parking and plenty of room for outdoor entertaining. Act now to secure this premier waterfront site. Embrace Florida lifestyle-living at the Jersey Shore. Architectural plans for 4300 sq. ft. home available.