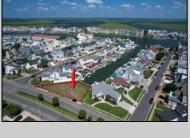

## **COMMENTS**

OVERSIZED WATERFRONT LOT - Prime location at the end of one of Brigantine's finest canals. Build your dream home in one of the most desirable areas on the island. Lot has water access with NJ DEP approved plans and permit for dock & floating dock which can accommodate up to a 25\' boat and one jet ski. Located on the south end, with views of the canal and bay. This oversized parcel allows for ample parking and plenty of room for outdoor entertaining. Act now to secure this premier waterfront site. Embrace Florida lifestyle-living at the Jersey Shore. Architectural plans for 4300 sq. ft. home available.