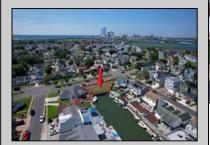

## **COMMENTS**

OVERSIZED WATERFRONT LOT - Prime location at the end of one of Brigantine's finest canals. Build your dream home in one of the most desirable areas on the island. Lot has water access with NJ DEP approved plans and permit for dock & floating dock which can accommodate up to a 25\' boat and one jet ski. Located on the south end, with views of the canal and bay. This oversized parcel allows for ample parking and plenty of room for outdoor entertaining. Act now to secure this premier waterfront site. Embrace Florida lifestyle-living at the Jersey Shore. Architectural plans for 4300 sq. ft. home available.