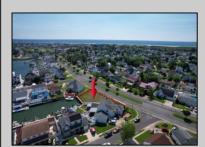

## **COMMENTS**

OVERSIZED WATERFRONT LOT - Prime location at the end of one of Brigantine's finest canals. Build your dream home in one of the most desirable areas on the island. Lot has water access with NJ DEP approved plans and permit for dock & floating dock which can accommodate up to a 25\' boat and one jet ski. Located on the south end, with views of the canal and bay. This oversized parcel allows for ample parking and plenty of room for outdoor entertaining. Act now to secure this premier waterfront site. Embrace Florida lifestyle-living at the Jersey Shore. Architectural plans for 4300 sq. ft. home available.