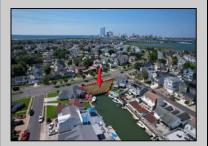

## **COMMENTS**

OVERSIZED WATERFRONT LOT – Prime location at the end of one of Brigantine's finest canals. Build your dream home in one of the most desirable areas on the island. Lot has water access with NJ DEP approved plans and permit for dock & floating dock which can accommodate up to a 25\' boat and one jet ski. Located on the south end, with views of the canal and bay. This oversized parcel allows for ample parking and plenty of room for outdoor entertaining. Act now to secure this premier waterfront site. Embrace Florida lifestyle-living at the Jersey Shore. Architectural plans for 4300 sq. ft. home available.