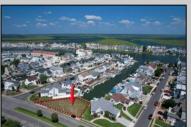

## **COMMENTS**

OVERSIZED WATERFRONT LOT – Prime location at the end of one of Brigantine's finest canals. Build your dream home in one of the most desirable areas on the island. Lot has water access with NJ DEP approved plans and permit for dock & floating dock which can accommodate up to a 25\' boat and one jet ski. Located on the south end, with views of the canal and bay. This oversized parcel allows for ample parking and plenty of room for outdoor entertaining. Act now to secure this premier waterfront site. Embrace Florida lifestyle-living at the Jersey Shore. Architectural plans for 4300 sq. ft. home available.