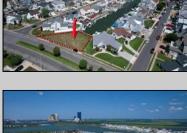

## **COMMENTS**

OVERSIZED WATERFRONT LOT – Prime location at the end of one of Brigantine's finest canals. Build your dream home in one of the most desirable areas on the island. Lot has water access with NJ DEP approved plans and permit for dock & floating dock which can accommodate up to a 25\' boat and one jet ski. Located on the south end, with views of the canal and bay. This oversized parcel allows for ample parking and plenty of room for outdoor entertaining. Act now to secure this premier waterfront site. Embrace Florida lifestyle-living at the Jersey Shore. Architectural plans for 4300 sq. ft. home available.