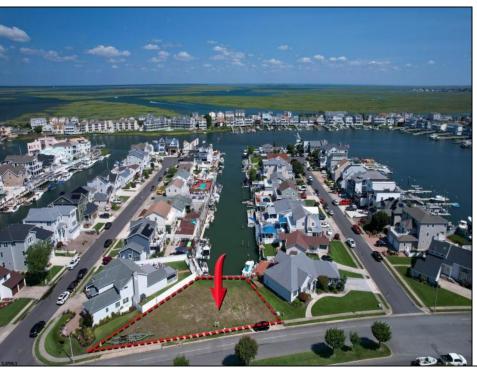

## **COMMENTS**

OVERSIZED WATERFRONT LOT – Prime location at the end of one of Brigantine's finest canals. Build your dream home in one of the most desirable areas on the island. Lot has water access with NJ DEP approved plans and permit for dock & floating dock which can accommodate up to a 25\' boat and one jet ski. Located on the south end, with views of the canal and bay. This oversized parcel allows for ample parking and plenty of room for outdoor entertaining. Act now to secure this premier waterfront site. Embrace Florida lifestyle-living at the Jersey Shore. Architectural plans for 4300 sq. ft. home available.