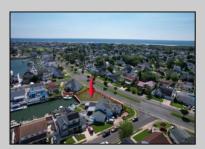

## COMMENTS

OVERSIZED WATERFRONT LOT – Prime location at the end of one of Brigantine's finest canals. Build your dream home in one of the most desirable areas on the island. Lot has water access with NJ DEP approved plans and permit for dock & floating dock which can accommodate up to a 25\' boat and one jet ski. Located on the south end, with views of the canal and bay. This oversized parcel allows for ample parking and plenty of room for outdoor entertaining. Act now to secure this premier waterfront site. Embrace Florida lifestyle-living at the Jersey Shore. Architectural plans for 4300 sq. ft. home available.