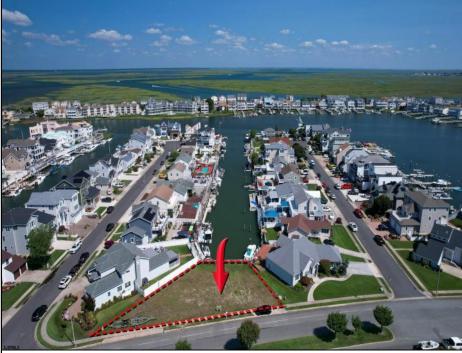

## COMMENTS

OVERSIZED WATERFRONT LOT – Prime location at the end of one of Brigantine's finest canals. Build your dream home in one of the most desirable areas on the island. Lot has water access with NJ DEP approved plans and permit for dock & floating dock which can accommodate up to a 25\' boat and one jet ski. Located on the south end, with views of the canal and bay. This oversized parcel allows for ample parking and plenty of room for outdoor entertaining. Act now to secure this premier waterfront site. Embrace Florida lifestyle-living at the Jersey Shore. Architectural plans for 4300 sq. ft. home available.