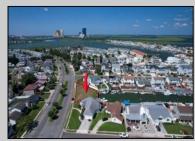

## COMMENTS

OVERSIZED WATERFRONT LOT – Prime location at the end of one of Brigantine's finest canals. Build your dream home in one of the most desirable areas on the island. Lot has water access with NJ DEP approved plans and permit for dock & floating dock which can accommodate up to a 25\' boat and one jet ski. Located on the south end, with views of the canal and bay. This oversized parcel allows for ample parking and plenty of room for outdoor entertaining. Act now to secure this premier waterfront site. Embrace Florida lifestyle-living at the Jersey Shore. Architectural plans for 4300 sq. ft. home available.