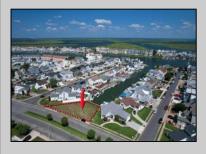

## COMMENTS

OVERSIZED WATERFRONT LOT – Prime location at the end of one of Brigantine's finest canals. Build your dream home in one of the most desirable areas on the island. Lot has water access with NJ DEP approved plans and permit for dock & floating dock which can accommodate up to a 25\' boat and one jet ski. Located on the south end, with views of the canal and bay. This oversized parcel allows for ample parking and plenty of room for outdoor entertaining. Act now to secure this premier waterfront site. Embrace Florida lifestyle-living at the Jersey Shore. Architectural plans for 4300 sq. ft. home available.