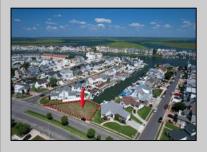

## COMMENTS

OVERSIZED WATERFRONT LOT – Prime location at the end of one of Brigantine's finest canals. Build your dream home in one of the most desirable areas on the island. Lot has water access with NJ DEP approved plans and permit for dock & floating dock which can accommodate up to a 25\' boat and one jet ski. Located on the south end, with views of the canal and bay. This oversized parcel allows for ample parking and plenty of room for outdoor entertaining. Act now to secure this premier waterfront site. Embrace Florida lifestyle-living at the Jersey Shore. Architectural plans for 4300 sq. ft. home available.