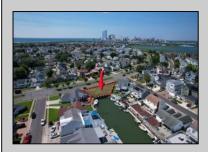

## COMMENTS

OVERSIZED WATERFRONT LOT – Prime location at the end of one of Brigantine's finest canals. Build your dream home in one of the most desirable areas on the island. Lot has water access with NJ DEP approved plans and permit for dock & floating dock which can accommodate up to a 25\' boat and one jet ski. Located on the south end, with views of the canal and bay. This oversized parcel allows for ample parking and plenty of room for outdoor entertaining. Act now to secure this premier waterfront site. Embrace Florida lifestyle-living at the Jersey Shore. Architectural plans for 4300 sq. ft. home available.