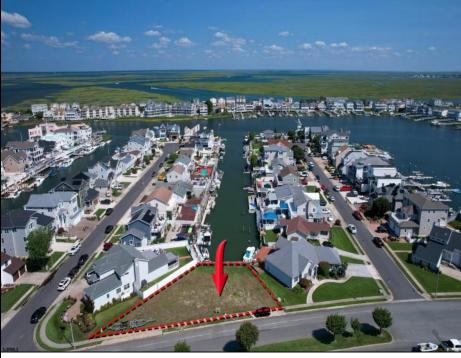

## COMMENTS

OVERSIZED WATERFRONT LOT – Prime location at the end of one of Brigantine's finest canals. Build your dream home in one of the most desirable areas on the island. Lot has water access with NJ DEP approved plans and permit for dock & floating dock which can accommodate up to a 25\' boat and one jet ski. Located on the south end, with views of the canal and bay. This oversized parcel allows for ample parking and plenty of room for outdoor entertaining. Act now to secure this premier waterfront site. Embrace Florida lifestyle-living at the Jersey Shore. Architectural plans for 4300 sq. ft. home available.