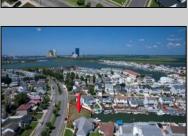

## **COMMENTS**

OVERSIZED WATERFRONT LOT - Prime location at the end of one of Brigantine's finest canals. Build your dream home in one of the most desirable areas on the island. Lot has water access with NJ DEP approved plans and permit for dock & floating dock which can accommodate up to a 25\' boat and one jet ski. Located on the south end, with views of the canal and bay. This oversized parcel allows for ample parking and plenty of room for outdoor entertaining. Act now to secure this premier waterfront site. Embrace Florida lifestyle-living at the Jersey Shore. Architectural plans for 4300 sq. ft. home available.