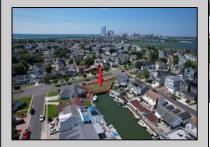

## **COMMENTS**

OVERSIZED WATERFRONT LOT - Prime location at the end of one of Brigantine's finest canals. Build your dream home in one of the most desirable areas on the island. Lot has water access with NJ DEP approved plans and permit for dock & floating dock which can accommodate up to a 25\' boat and one jet ski. Located on the south end, with views of the canal and bay. This oversized parcel allows for ample parking and plenty of room for outdoor entertaining. Act now to secure this premier waterfront site. Embrace Florida lifestyle-living at the Jersey Shore. Architectural plans for 4300 sq. ft. home available.