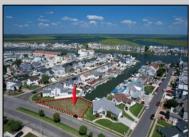

## **COMMENTS**

OVERSIZED WATERFRONT LOT - Prime location at the end of one of Brigantine's finest canals. Build your dream home in one of the most desirable areas on the island. Lot has water access with NJ DEP approved plans and permit for dock & floating dock which can accommodate up to a 25\' boat and one jet ski. Located on the south end, with views of the canal and bay. This oversized parcel allows for ample parking and plenty of room for outdoor entertaining. Act now to secure this premier waterfront site. Embrace Florida lifestyle-living at the Jersey Shore. Architectural plans for 4300 sq. ft. home available.