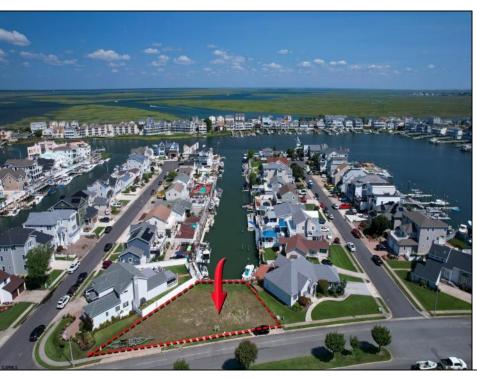

## **COMMENTS**

OVERSIZED WATERFRONT LOT - Prime location at the end of one of Brigantine's finest canals. Build your dream home in one of the most desirable areas on the island. Lot has water access with NJ DEP approved plans and permit for dock & floating dock which can accommodate up to a 25\' boat and one jet ski. Located on the south end, with views of the canal and bay. This oversized parcel allows for ample parking and plenty of room for outdoor entertaining. Act now to secure this premier waterfront site. Embrace Florida lifestyle-living at the Jersey Shore. Architectural plans for 4300 sq. ft. home available.