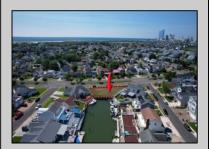

## **COMMENTS**

OVERSIZED WATERFRONT LOT - Prime location at the end of one of Brigantine's finest canals. Build your dream home in one of the most desirable areas on the island. Lot has water access with NJ DEP approved plans and permit for dock & floating dock which can accommodate up to a 25\' boat and one jet ski. Located on the south end, with views of the canal and bay. This oversized parcel allows for ample parking and plenty of room for outdoor entertaining. Act now to secure this premier waterfront site. Embrace Florida lifestyle-living at the Jersey Shore. Architectural plans for 4300 sq. ft. home available.