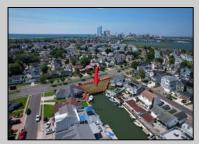

## **COMMENTS**

OVERSIZED WATERFRONT LOT - Prime location at the end of one of Brigantine's finest canals. Build your dream home in one of the most desirable areas on the island. Lot has water access with NJ DEP approved plans and permit for dock & floating dock which can accommodate up to a 25\' boat and one jet ski. Located on the south end, with views of the canal and bay. This oversized parcel allows for ample parking and plenty of room for outdoor entertaining. Act now to secure this premier waterfront site. Embrace Florida lifestyle-living at the Jersey Shore. Architectural plans for 4300 sq. ft. home available.