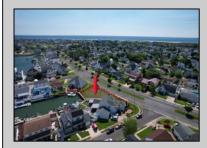

## **COMMENTS**

OVERSIZED WATERFRONT LOT - Prime location at the end of one of Brigantine's finest canals. Build your dream home in one of the most desirable areas on the island. Lot has water access with NJ DEP approved plans and permit for dock & floating dock which can accommodate up to a 25\' boat and one jet ski. Located on the south end, with views of the canal and bay. This oversized parcel allows for ample parking and plenty of room for outdoor entertaining. Act now to secure this premier waterfront site. Embrace Florida lifestyle-living at the Jersey Shore. Architectural plans for 4300 sq. ft. home available.