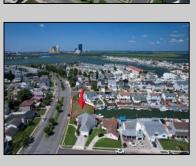

## **COMMENTS**

OVERSIZED WATERFRONT LOT - Prime location at the end of one of Brigantine's finest canals. Build your dream home in one of the most desirable areas on the island. Lot has water access with NJ DEP approved plans and permit for dock & floating dock which can accommodate up to a 25\' boat and one jet ski. Located on the south end, with views of the canal and bay. This oversized parcel allows for ample parking and plenty of room for outdoor entertaining. Act now to secure this premier waterfront site. Embrace Florida lifestyle-living at the Jersey Shore. Architectural plans for 4300 sq. ft. home available.