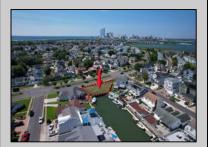

## **COMMENTS**

OVERSIZED WATERFRONT LOT - Prime location at the end of one of Brigantine's finest canals. Build your dream home in one of the most desirable areas on the island. Lot has water access with NJ DEP approved plans and permit for dock & floating dock which can accommodate up to a 25\' boat and one jet ski. Located on the south end, with views of the canal and bay. This oversized parcel allows for ample parking and plenty of room for outdoor entertaining. Act now to secure this premier waterfront site. Embrace Florida lifestyle-living at the Jersey Shore. Architectural plans for 4300 sq. ft. home available.