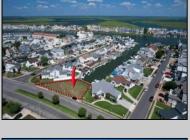

## **COMMENTS**

OVERSIZED WATERFRONT LOT - Prime location at the end of one of Brigantine's finest canals. Build your dream home in one of the most desirable areas on the island. Lot has water access with NJ DEP approved plans and permit for dock & floating dock which can accommodate up to a 25\' boat and one jet ski. Located on the south end, with views of the canal and bay. This oversized parcel allows for ample parking and plenty of room for outdoor entertaining. Act now to secure this premier waterfront site. Embrace Florida lifestyle-living at the Jersey Shore. Architectural plans for 4300 sq. ft. home available.