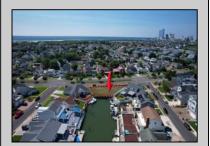

## **COMMENTS**

OVERSIZED WATERFRONT LOT - Prime location at the end of one of Brigantine's finest canals. Build your dream home in one of the most desirable areas on the island. Lot has water access with NJ DEP approved plans and permit for dock & floating dock which can accommodate up to a 25\' boat and one jet ski. Located on the south end, with views of the canal and bay. This oversized parcel allows for ample parking and plenty of room for outdoor entertaining. Act now to secure this premier waterfront site. Embrace Florida lifestyle-living at the Jersey Shore. Architectural plans for 4300 sq. ft. home available.