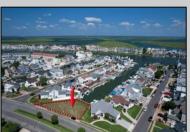

## **COMMENTS**

OVERSIZED WATERFRONT LOT - Prime location at the end of one of Brigantine's finest canals. Build your dream home in one of the most desirable areas on the island. Lot has water access with NJ DEP approved plans and permit for dock & floating dock which can accommodate up to a 25\' boat and one jet ski. Located on the south end, with views of the canal and bay. This oversized parcel allows for ample parking and plenty of room for outdoor entertaining. Act now to secure this premier waterfront site. Embrace Florida lifestyle-living at the Jersey Shore. Architectural plans for 4300 sq. ft. home available.