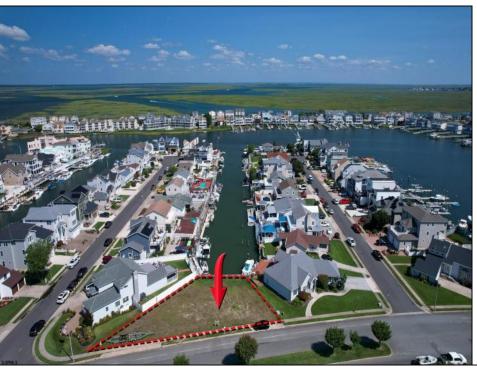

## **COMMENTS**

OVERSIZED WATERFRONT LOT - Prime location at the end of one of Brigantine's finest canals. Build your dream home in one of the most desirable areas on the island. Lot has water access with NJ DEP approved plans and permit for dock & floating dock which can accommodate up to a 25\' boat and one jet ski. Located on the south end, with views of the canal and bay. This oversized parcel allows for ample parking and plenty of room for outdoor entertaining. Act now to secure this premier waterfront site. Embrace Florida lifestyle-living at the Jersey Shore. Architectural plans for 4300 sq. ft. home available.