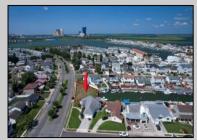

## COMMENTS

OVERSIZED WATERFRONT LOT – Prime location at the end of one of Brigantine's finest canals. Build your dream home in one of the most desirable areas on the island. Lot has water access with NJ DEP approved plans and permit for dock & floating dock which can accommodate up to a 25\' boat and one jet ski. Located on the south end, with views of the canal and bay. This oversized parcel allows for ample parking and plenty of room for outdoor entertaining. Act now to secure this premier waterfront site. Embrace Florida lifestyle-living at the Jersey Shore. Architectural plans for 4300 sq. ft. home available.