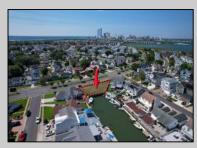

## COMMENTS

OVERSIZED WATERFRONT LOT – Prime location at the end of one of Brigantine's finest canals. Build your dream home in one of the most desirable areas on the island. Lot has water access with NJ DEP approved plans and permit for dock & floating dock which can accommodate up to a 25\' boat and one jet ski. Located on the south end, with views of the canal and bay. This oversized parcel allows for ample parking and plenty of room for outdoor entertaining. Act now to secure this premier waterfront site. Embrace Florida lifestyle-living at the Jersey Shore. Architectural plans for 4300 sq. ft. home available.