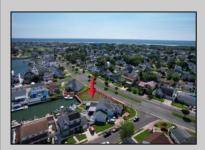

## COMMENTS

OVERSIZED WATERFRONT LOT – Prime location at the end of one of Brigantine's finest canals. Build your dream home in one of the most desirable areas on the island. Lot has water access with NJ DEP approved plans and permit for dock & floating dock which can accommodate up to a 25\' boat and one jet ski. Located on the south end, with views of the canal and bay. This oversized parcel allows for ample parking and plenty of room for outdoor entertaining. Act now to secure this premier waterfront site. Embrace Florida lifestyle-living at the Jersey Shore. Architectural plans for 4300 sq. ft. home available.