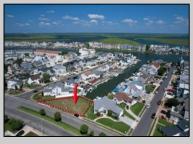

## COMMENTS

OVERSIZED WATERFRONT LOT – Prime location at the end of one of Brigantine's finest canals. Build your dream home in one of the most desirable areas on the island. Lot has water access with NJ DEP approved plans and permit for dock & floating dock which can accommodate up to a 25\' boat and one jet ski. Located on the south end, with views of the canal and bay. This oversized parcel allows for ample parking and plenty of room for outdoor entertaining. Act now to secure this premier waterfront site. Embrace Florida lifestyle-living at the Jersey Shore. Architectural plans for 4300 sq. ft. home available.