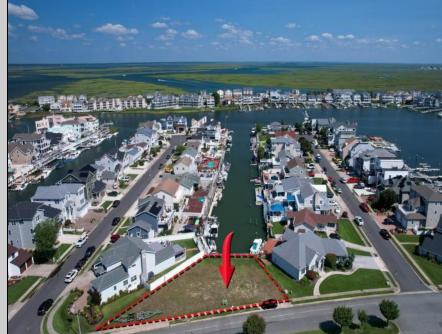

## COMMENTS

OVERSIZED WATERFRONT LOT – Prime location at the end of one of Brigantine's finest canals. Build your dream home in one of the most desirable areas on the island. Lot has water access with NJ DEP approved plans and permit for dock & floating dock which can accommodate up to a 25\' boat and one jet ski. Located on the south end, with views of the canal and bay. This oversized parcel allows for ample parking and plenty of room for outdoor entertaining. Act now to secure this premier waterfront site. Embrace Florida lifestyle-living at the Jersey Shore. Architectural plans for 4300 sq. ft. home available.