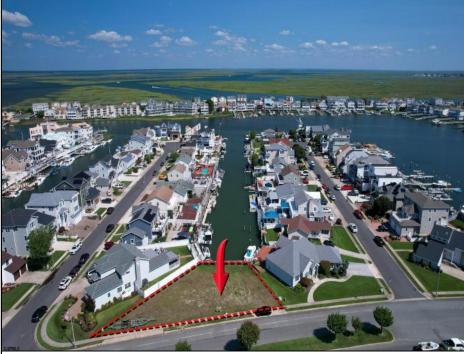

## COMMENTS

OVERSIZED WATERFRONT LOT – Prime location at the end of one of Brigantine's finest canals. Build your dream home in one of the most desirable areas on the island. Lot has water access with NJ DEP approved plans and permit for dock & floating dock which can accommodate up to a 25\' boat and one jet ski. Located on the south end, with views of the canal and bay. This oversized parcel allows for ample parking and plenty of room for outdoor entertaining. Act now to secure this premier waterfront site. Embrace Florida lifestyle-living at the Jersey Shore. Architectural plans for 4300 sq. ft. home available.