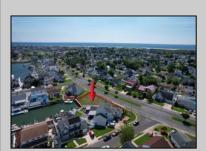

## COMMENTS

OVERSIZED WATERFRONT LOT – Prime location at the end of one of Brigantine's finest canals. Build your dream home in one of the most desirable areas on the island. Lot has water access with NJ DEP approved plans and permit for dock & floating dock which can accommodate up to a 25\' boat and one jet ski. Located on the south end, with views of the canal and bay. This oversized parcel allows for ample parking and plenty of room for outdoor entertaining. Act now to secure this premier waterfront site. Embrace Florida lifestyle-living at the Jersey Shore. Architectural plans for 4300 sq. ft. home available.