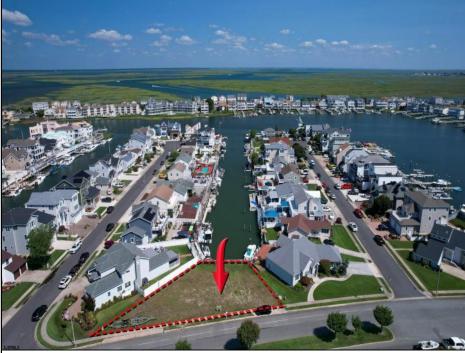

## COMMENTS

OVERSIZED WATERFRONT LOT – Prime location at the end of one of Brigantine's finest canals. Build your dream home in one of the most desirable areas on the island. Lot has water access with NJ DEP approved plans and permit for dock & floating dock which can accommodate up to a 25\' boat and one jet ski. Located on the south end, with views of the canal and bay. This oversized parcel allows for ample parking and plenty of room for outdoor entertaining. Act now to secure this premier waterfront site. Embrace Florida lifestyle-living at the Jersey Shore. Architectural plans for 4300 sq. ft. home available.