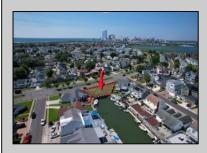

## COMMENTS

OVERSIZED WATERFRONT LOT – Prime location at the end of one of Brigantine's finest canals. Build your dream home in one of the most desirable areas on the island. Lot has water access with NJ DEP approved plans and permit for dock & floating dock which can accommodate up to a 25\' boat and one jet ski. Located on the south end, with views of the canal and bay. This oversized parcel allows for ample parking and plenty of room for outdoor entertaining. Act now to secure this premier waterfront site. Embrace Florida lifestyle-living at the Jersey Shore. Architectural plans for 4300 sq. ft. home available.