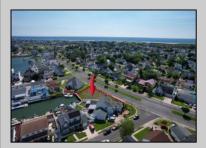

## COMMENTS

OVERSIZED WATERFRONT LOT – Prime location at the end of one of Brigantine's finest canals. Build your dream home in one of the most desirable areas on the island. Lot has water access with NJ DEP approved plans and permit for dock & floating dock which can accommodate up to a 25\' boat and one jet ski. Located on the south end, with views of the canal and bay. This oversized parcel allows for ample parking and plenty of room for outdoor entertaining. Act now to secure this premier waterfront site. Embrace Florida lifestyle-living at the Jersey Shore. Architectural plans for 4300 sq. ft. home available.