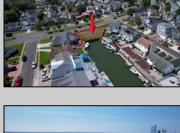

## COMMENTS

OVERSIZED WATERFRONT LOT - Prime location at the end of one of Brigantine's finest canals. Build your dream home in one of the most desirable areas on the island. Lot has water access with NJ DEP approved plans and permit for dock & floating dock which can accommodate up to a 25\' boat and one jet ski. Located on the south end, with views of the canal and bay. This oversized parcel allows for ample parking and plenty of room for outdoor entertaining. Act now to secure this premier waterfront site. Embrace Florida lifestyle-living at the Jersey Shore. Architectural plans for 4300 sq. ft. home available.