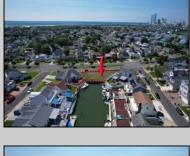

## COMMENTS

OVERSIZED WATERFRONT LOT - Prime location at the end of one of Brigantine's finest canals. Build your dream home in one of the most desirable areas on the island. Lot has water access with NJ DEP approved plans and permit for dock & floating dock which can accommodate up to a 25\' boat and one jet ski. Located on the south end, with views of the canal and bay. This oversized parcel allows for ample parking and plenty of room for outdoor entertaining. Act now to secure this premier waterfront site. Embrace Florida lifestyle-living at the Jersey Shore. Architectural plans for 4300 sq. ft. home available.