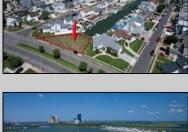

## **COMMENTS**

OVERSIZED WATERFRONT LOT – Prime location at the end of one of Brigantine's finest canals. Build your dream home in one of the most desirable areas on the island. Lot has water access with NJ DEP approved plans and permit for dock & floating dock which can accommodate up to a 25\' boat and one jet ski. Located on the south end, with views of the canal and bay. This oversized parcel allows for ample parking and plenty of room for outdoor entertaining. Act now to secure this premier waterfront site. Embrace Florida lifestyle-living at the Jersey Shore. Architectural plans for 4300 sq. ft. home available.