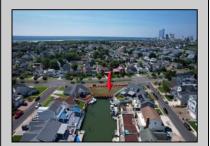

## **COMMENTS**

OVERSIZED WATERFRONT LOT – Prime location at the end of one of Brigantine's finest canals. Build your dream home in one of the most desirable areas on the island. Lot has water access with NJ DEP approved plans and permit for dock & floating dock which can accommodate up to a 25\' boat and one jet ski. Located on the south end, with views of the canal and bay. This oversized parcel allows for ample parking and plenty of room for outdoor entertaining. Act now to secure this premier waterfront site. Embrace Florida lifestyle-living at the Jersey Shore. Architectural plans for 4300 sq. ft. home available.