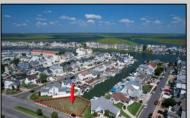

## **COMMENTS**

OVERSIZED WATERFRONT LOT – Prime location at the end of one of Brigantine's finest canals. Build your dream home in one of the most desirable areas on the island. Lot has water access with NJ DEP approved plans and permit for dock & floating dock which can accommodate up to a 25\' boat and one jet ski. Located on the south end, with views of the canal and bay. This oversized parcel allows for ample parking and plenty of room for outdoor entertaining. Act now to secure this premier waterfront site. Embrace Florida lifestyle-living at the Jersey Shore. Architectural plans for 4300 sq. ft. home available.