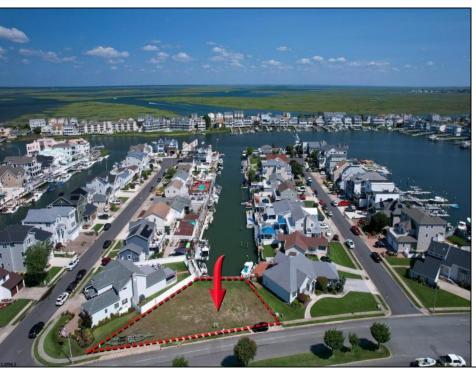

## **COMMENTS**

OVERSIZED WATERFRONT LOT – Prime location at the end of one of Brigantine's finest canals. Build your dream home in one of the most desirable areas on the island. Lot has water access with NJ DEP approved plans and permit for dock & floating dock which can accommodate up to a 25\' boat and one jet ski. Located on the south end, with views of the canal and bay. This oversized parcel allows for ample parking and plenty of room for outdoor entertaining. Act now to secure this premier waterfront site. Embrace Florida lifestyle-living at the Jersey Shore. Architectural plans for 4300 sq. ft. home available.