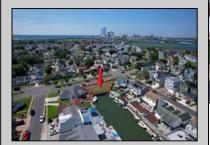

## **COMMENTS**

OVERSIZED WATERFRONT LOT – Prime location at the end of one of Brigantine's finest canals. Build your dream home in one of the most desirable areas on the island. Lot has water access with NJ DEP approved plans and permit for dock & floating dock which can accommodate up to a 25\' boat and one jet ski. Located on the south end, with views of the canal and bay. This oversized parcel allows for ample parking and plenty of room for outdoor entertaining. Act now to secure this premier waterfront site. Embrace Florida lifestyle-living at the Jersey Shore. Architectural plans for 4300 sq. ft. home available.