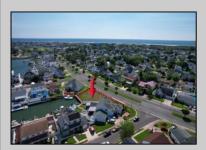

## COMMENTS

OVERSIZED WATERFRONT LOT – Prime location at the end of one of Brigantine's finest canals. Build your dream home in one of the most desirable areas on the island. Lot has water access with NJ DEP approved plans and permit for dock & floating dock which can accommodate up to a 25\' boat and one jet ski. Located on the south end, with views of the canal and bay. This oversized parcel allows for ample parking and plenty of room for outdoor entertaining. Act now to secure this premier waterfront site. Embrace Florida lifestyle-living at the Jersey Shore. Architectural plans for 4300 sq. ft. home available.