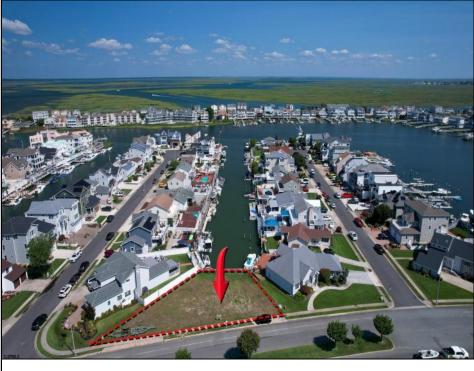

## COMMENTS

OVERSIZED WATERFRONT LOT – Prime location at the end of one of Brigantine's finest canals. Build your dream home in one of the most desirable areas on the island. Lot has water access with NJ DEP approved plans and permit for dock & floating dock which can accommodate up to a 25\' boat and one jet ski. Located on the south end, with views of the canal and bay. This oversized parcel allows for ample parking and plenty of room for outdoor entertaining. Act now to secure this premier waterfront site. Embrace Florida lifestyle-living at the Jersey Shore. Architectural plans for 4300 sq. ft. home available.