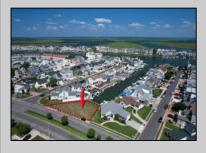

## COMMENTS

OVERSIZED WATERFRONT LOT – Prime location at the end of one of Brigantine's finest canals. Build your dream home in one of the most desirable areas on the island. Lot has water access with NJ DEP approved plans and permit for dock & floating dock which can accommodate up to a 25\' boat and one jet ski. Located on the south end, with views of the canal and bay. This oversized parcel allows for ample parking and plenty of room for outdoor entertaining. Act now to secure this premier waterfront site. Embrace Florida lifestyle-living at the Jersey Shore. Architectural plans for 4300 sq. ft. home available.