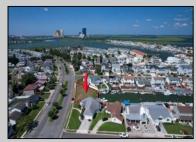

## COMMENTS

OVERSIZED WATERFRONT LOT – Prime location at the end of one of Brigantine's finest canals. Build your dream home in one of the most desirable areas on the island. Lot has water access with NJ DEP approved plans and permit for dock & floating dock which can accommodate up to a 25\' boat and one jet ski. Located on the south end, with views of the canal and bay. This oversized parcel allows for ample parking and plenty of room for outdoor entertaining. Act now to secure this premier waterfront site. Embrace Florida lifestyle-living at the Jersey Shore. Architectural plans for 4300 sq. ft. home available.