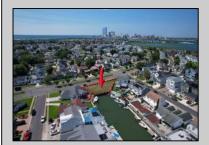

## **COMMENTS**

OVERSIZED WATERFRONT LOT - Prime location at the end of one of Brigantine's finest canals. Build your dream home in one of the most desirable areas on the island. Lot has water access with NJ DEP approved plans and permit for dock & floating dock which can accommodate up to a 25\' boat and one jet ski. Located on the south end, with views of the canal and bay. This oversized parcel allows for ample parking and plenty of room for outdoor entertaining. Act now to secure this premier waterfront site. Embrace Florida lifestyle-living at the Jersey Shore. Architectural plans for 4300 sq. ft. home available.