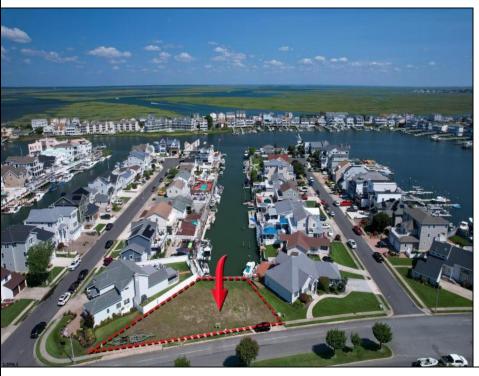

## **COMMENTS**

OVERSIZED WATERFRONT LOT - Prime location at the end of one of Brigantine's finest canals. Build your dream home in one of the most desirable areas on the island. Lot has water access with NJ DEP approved plans and permit for dock & floating dock which can accommodate up to a 25\' boat and one jet ski. Located on the south end, with views of the canal and bay. This oversized parcel allows for ample parking and plenty of room for outdoor entertaining. Act now to secure this premier waterfront site. Embrace Florida lifestyle-living at the Jersey Shore. Architectural plans for 4300 sq. ft. home available.