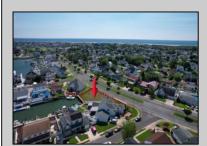

## **COMMENTS**

OVERSIZED WATERFRONT LOT - Prime location at the end of one of Brigantine's finest canals. Build your dream home in one of the most desirable areas on the island. Lot has water access with NJ DEP approved plans and permit for dock & floating dock which can accommodate up to a 25\' boat and one jet ski. Located on the south end, with views of the canal and bay. This oversized parcel allows for ample parking and plenty of room for outdoor entertaining. Act now to secure this premier waterfront site. Embrace Florida lifestyle-living at the Jersey Shore. Architectural plans for 4300 sq. ft. home available.