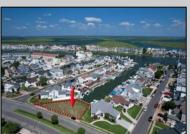

## **COMMENTS**

OVERSIZED WATERFRONT LOT - Prime location at the end of one of Brigantine's finest canals. Build your dream home in one of the most desirable areas on the island. Lot has water access with NJ DEP approved plans and permit for dock & floating dock which can accommodate up to a 25\' boat and one jet ski. Located on the south end, with views of the canal and bay. This oversized parcel allows for ample parking and plenty of room for outdoor entertaining. Act now to secure this premier waterfront site. Embrace Florida lifestyle-living at the Jersey Shore. Architectural plans for 4300 sq. ft. home available.