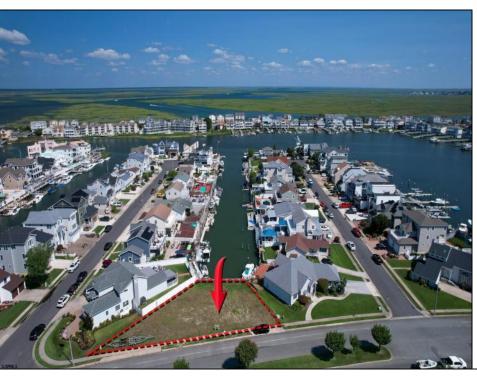

## **COMMENTS**

OVERSIZED WATERFRONT LOT - Prime location at the end of one of Brigantine's finest canals. Build your dream home in one of the most desirable areas on the island. Lot has water access with NJ DEP approved plans and permit for dock & floating dock which can accommodate up to a 25\' boat and one jet ski. Located on the south end, with views of the canal and bay. This oversized parcel allows for ample parking and plenty of room for outdoor entertaining. Act now to secure this premier waterfront site. Embrace Florida lifestyle-living at the Jersey Shore. Architectural plans for 4300 sq. ft. home available.