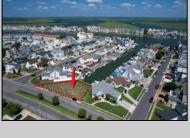

## **COMMENTS**

OVERSIZED WATERFRONT LOT - Prime location at the end of one of Brigantine's finest canals. Build your dream home in one of the most desirable areas on the island. Lot has water access with NJ DEP approved plans and permit for dock & floating dock which can accommodate up to a 25\' boat and one jet ski. Located on the south end, with views of the canal and bay. This oversized parcel allows for ample parking and plenty of room for outdoor entertaining. Act now to secure this premier waterfront site. Embrace Florida lifestyle-living at the Jersey Shore. Architectural plans for 4300 sq. ft. home available.