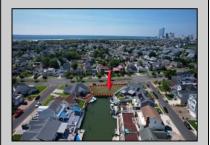

## **COMMENTS**

OVERSIZED WATERFRONT LOT - Prime location at the end of one of Brigantine's finest canals. Build your dream home in one of the most desirable areas on the island. Lot has water access with NJ DEP approved plans and permit for dock & floating dock which can accommodate up to a 25\' boat and one jet ski. Located on the south end, with views of the canal and bay. This oversized parcel allows for ample parking and plenty of room for outdoor entertaining. Act now to secure this premier waterfront site. Embrace Florida lifestyle-living at the Jersey Shore. Architectural plans for 4300 sq. ft. home available.