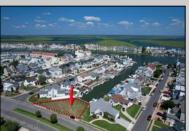

## **COMMENTS**

OVERSIZED WATERFRONT LOT - Prime location at the end of one of Brigantine's finest canals. Build your dream home in one of the most desirable areas on the island. Lot has water access with NJ DEP approved plans and permit for dock & floating dock which can accommodate up to a 25\' boat and one jet ski. Located on the south end, with views of the canal and bay. This oversized parcel allows for ample parking and plenty of room for outdoor entertaining. Act now to secure this premier waterfront site. Embrace Florida lifestyle-living at the Jersey Shore. Architectural plans for 4300 sq. ft. home available.