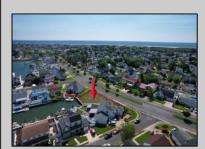

## **COMMENTS**

OVERSIZED WATERFRONT LOT - Prime location at the end of one of Brigantine's finest canals. Build your dream home in one of the most desirable areas on the island. Lot has water access with NJ DEP approved plans and permit for dock & floating dock which can accommodate up to a 25\' boat and one jet ski. Located on the south end, with views of the canal and bay. This oversized parcel allows for ample parking and plenty of room for outdoor entertaining. Act now to secure this premier waterfront site. Embrace Florida lifestyle-living at the Jersey Shore. Architectural plans for 4300 sq. ft. home available.