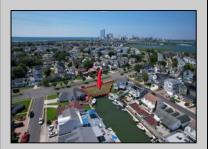

## **COMMENTS**

OVERSIZED WATERFRONT LOT - Prime location at the end of one of Brigantine's finest canals. Build your dream home in one of the most desirable areas on the island. Lot has water access with NJ DEP approved plans and permit for dock & floating dock which can accommodate up to a 25\' boat and one jet ski. Located on the south end, with views of the canal and bay. This oversized parcel allows for ample parking and plenty of room for outdoor entertaining. Act now to secure this premier waterfront site. Embrace Florida lifestyle-living at the Jersey Shore. Architectural plans for 4300 sq. ft. home available.