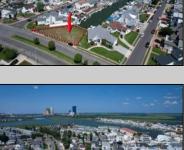

## **COMMENTS**

OVERSIZED WATERFRONT LOT — Prime location at the end of one of Brigantine's finest canals. Build your dream home in one of the most desirable areas on the island. Lot has water access with NJ DEP approved plans and permit for dock & floating dock which can accommodate up to a 25\'\text{boat} and one jet ski. Located on the south end, with views of the canal and bay. This oversized parcel allows for ample parking and plenty of room for outdoor entertaining. Act now to secure this premier waterfront site. Embrace Florida lifestyle-living at the Jersey Shore. Architectural plans for 4300 sq. ft. home available.