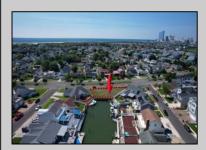

## **COMMENTS**

OVERSIZED WATERFRONT LOT — Prime location at the end of one of Brigantine's finest canals. Build your dream home in one of the most desirable areas on the island. Lot has water access with NJ DEP approved plans and permit for dock & floating dock which can accommodate up to a 25\'\text{boat} and one jet ski. Located on the south end, with views of the canal and bay. This oversized parcel allows for ample parking and plenty of room for outdoor entertaining. Act now to secure this premier waterfront site. Embrace Florida lifestyle-living at the Jersey Shore. Architectural plans for 4300 sq. ft. home available.