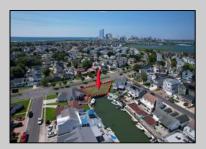

## **COMMENTS**

OVERSIZED WATERFRONT LOT — Prime location at the end of one of Brigantine's finest canals. Build your dream home in one of the most desirable areas on the island. Lot has water access with NJ DEP approved plans and permit for dock & floating dock which can accommodate up to a 25\'\text{boat} and one jet ski. Located on the south end, with views of the canal and bay. This oversized parcel allows for ample parking and plenty of room for outdoor entertaining. Act now to secure this premier waterfront site. Embrace Florida lifestyle-living at the Jersey Shore. Architectural plans for 4300 sq. ft. home available.