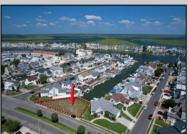

## **COMMENTS**

OVERSIZED WATERFRONT LOT — Prime location at the end of one of Brigantine's finest canals. Build your dream home in one of the most desirable areas on the island. Lot has water access with NJ DEP approved plans and permit for dock & floating dock which can accommodate up to a 25\'\text{boat} and one jet ski. Located on the south end, with views of the canal and bay. This oversized parcel allows for ample parking and plenty of room for outdoor entertaining. Act now to secure this premier waterfront site. Embrace Florida lifestyle-living at the Jersey Shore. Architectural plans for 4300 sq. ft. home available.