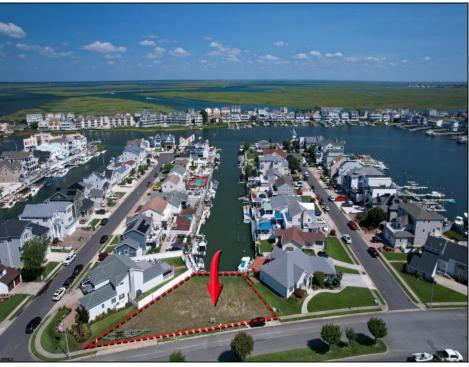

## **COMMENTS**

OVERSIZED WATERFRONT LOT — Prime location at the end of one of Brigantine's finest canals. Build your dream home in one of the most desirable areas on the island. Lot has water access with NJ DEP approved plans and permit for dock & floating dock which can accommodate up to a 25\'\text{boat} and one jet ski. Located on the south end, with views of the canal and bay. This oversized parcel allows for ample parking and plenty of room for outdoor entertaining. Act now to secure this premier waterfront site. Embrace Florida lifestyle-living at the Jersey Shore. Architectural plans for 4300 sq. ft. home available.