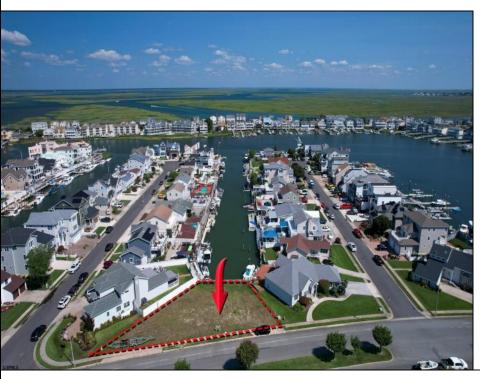

## **COMMENTS**

OVERSIZED WATERFRONT LOT – Prime location at the end of one of Brigantine's finest canals. Build your dream home in one of the most desirable areas on the island. Lot has water access with NJ DEP approved plans and permit for dock & floating dock which can accommodate up to a 25\' boat and one jet ski. Located on the south end, with views of the canal and bay. This oversized parcel allows for ample parking and plenty of room for outdoor entertaining. Act now to secure this premier waterfront site. Embrace Florida lifestyle-living at the Jersey Shore. Architectural plans for 4300 sq. ft. home available.