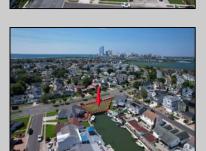

## **COMMENTS**

OVERSIZED WATERFRONT LOT – Prime location at the end of one of Brigantine's finest canals. Build your dream home in one of the most desirable areas on the island. Lot has water access with NJ DEP approved plans and permit for dock & floating dock which can accommodate up to a 25\' boat and one jet ski. Located on the south end, with views of the canal and bay. This oversized parcel allows for ample parking and plenty of room for outdoor entertaining. Act now to secure this premier waterfront site. Embrace Florida lifestyle-living at the Jersey Shore. Architectural plans for 4300 sq. ft. home available.