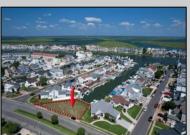

## **COMMENTS**

OVERSIZED WATERFRONT LOT – Prime location at the end of one of Brigantine's finest canals. Build your dream home in one of the most desirable areas on the island. Lot has water access with NJ DEP approved plans and permit for dock & floating dock which can accommodate up to a 25\' boat and one jet ski. Located on the south end, with views of the canal and bay. This oversized parcel allows for ample parking and plenty of room for outdoor entertaining. Act now to secure this premier waterfront site. Embrace Florida lifestyle-living at the Jersey Shore. Architectural plans for 4300 sq. ft. home available.