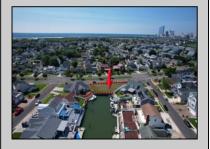

## **COMMENTS**

OVERSIZED WATERFRONT LOT – Prime location at the end of one of Brigantine's finest canals. Build your dream home in one of the most desirable areas on the island. Lot has water access with NJ DEP approved plans and permit for dock & floating dock which can accommodate up to a 25\' boat and one jet ski. Located on the south end, with views of the canal and bay. This oversized parcel allows for ample parking and plenty of room for outdoor entertaining. Act now to secure this premier waterfront site. Embrace Florida lifestyle-living at the Jersey Shore. Architectural plans for 4300 sq. ft. home available.