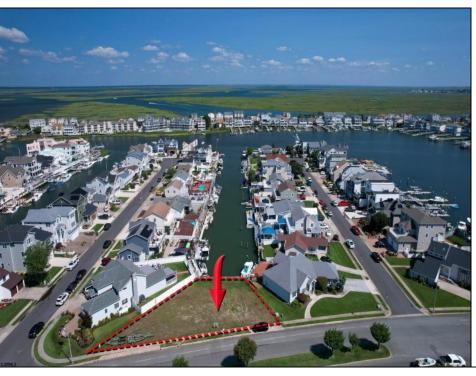

## **COMMENTS**

OVERSIZED WATERFRONT LOT - Prime location at the end of one of Brigantine's finest canals. Build your dream home in one of the most desirable areas on the island. Lot has water access with NJ DEP approved plans and permit for dock & floating dock which can accommodate up to a 25\' boat and one jet ski. Located on the south end, with views of the canal and bay. This oversized parcel allows for ample parking and plenty of room for outdoor entertaining. Act now to secure this premier waterfront site. Embrace Florida lifestyle-living at the Jersey Shore. Architectural plans for 4300 sq. ft. home available.