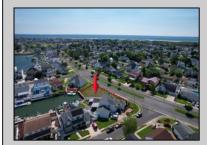

## **COMMENTS**

OVERSIZED WATERFRONT LOT - Prime location at the end of one of Brigantine's finest canals. Build your dream home in one of the most desirable areas on the island. Lot has water access with NJ DEP approved plans and permit for dock & floating dock which can accommodate up to a 25\' boat and one jet ski. Located on the south end, with views of the canal and bay. This oversized parcel allows for ample parking and plenty of room for outdoor entertaining. Act now to secure this premier waterfront site. Embrace Florida lifestyle-living at the Jersey Shore. Architectural plans for 4300 sq. ft. home available.