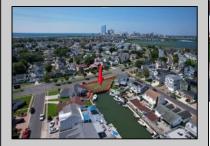

## **COMMENTS**

OVERSIZED WATERFRONT LOT - Prime location at the end of one of Brigantine's finest canals. Build your dream home in one of the most desirable areas on the island. Lot has water access with NJ DEP approved plans and permit for dock & floating dock which can accommodate up to a 25\' boat and one jet ski. Located on the south end, with views of the canal and bay. This oversized parcel allows for ample parking and plenty of room for outdoor entertaining. Act now to secure this premier waterfront site. Embrace Florida lifestyle-living at the Jersey Shore. Architectural plans for 4300 sq. ft. home available.