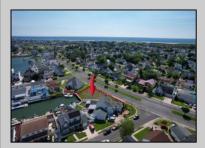

## COMMENTS

OVERSIZED WATERFRONT LOT – Prime location at the end of one of Brigantine's finest canals. Build your dream home in one of the most desirable areas on the island. Lot has water access with NJ DEP approved plans and permit for dock & floating dock which can accommodate up to a 25\' boat and one jet ski. Located on the south end, with views of the canal and bay. This oversized parcel allows for ample parking and plenty of room for outdoor entertaining. Act now to secure this premier waterfront site. Embrace Florida lifestyle-living at the Jersey Shore. Architectural plans for 4300 sq. ft. home available.