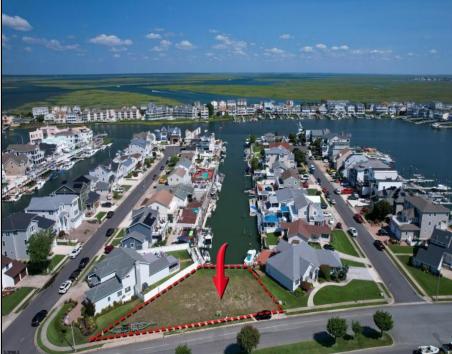

## COMMENTS

OVERSIZED WATERFRONT LOT – Prime location at the end of one of Brigantine's finest canals. Build your dream home in one of the most desirable areas on the island. Lot has water access with NJ DEP approved plans and permit for dock & floating dock which can accommodate up to a 25\' boat and one jet ski. Located on the south end, with views of the canal and bay. This oversized parcel allows for ample parking and plenty of room for outdoor entertaining. Act now to secure this premier waterfront site. Embrace Florida lifestyle-living at the Jersey Shore. Architectural plans for 4300 sq. ft. home available.

## **PROPERTY DETAILS**

Ask for Dori Adams Berger Realty Inc 3160 Asbury Avenue, Ocean City Call: 609-399-0076 Email to: doa@bergerrealty.com

Asking \$1,450,000.00