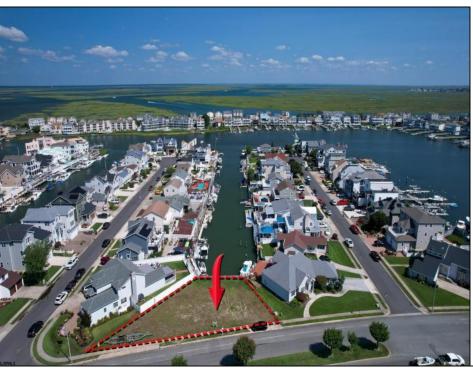

## **COMMENTS**

OVERSIZED WATERFRONT LOT - Prime location at the end of one of Brigantine's finest canals. Build your dream home in one of the most desirable areas on the island. Lot has water access with NJ DEP approved plans and permit for dock & floating dock which can accommodate up to a 25\' boat and one jet ski. Located on the south end, with views of the canal and bay. This oversized parcel allows for ample parking and plenty of room for outdoor entertaining. Act now to secure this premier waterfront site. Embrace Florida lifestyle-living at the Jersey Shore. Architectural plans for 4300 sq. ft. home available.