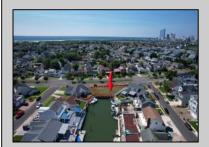

## **COMMENTS**

OVERSIZED WATERFRONT LOT - Prime location at the end of one of Brigantine's finest canals. Build your dream home in one of the most desirable areas on the island. Lot has water access with NJ DEP approved plans and permit for dock & floating dock which can accommodate up to a 25\' boat and one jet ski. Located on the south end, with views of the canal and bay. This oversized parcel allows for ample parking and plenty of room for outdoor entertaining. Act now to secure this premier waterfront site. Embrace Florida lifestyle-living at the Jersey Shore. Architectural plans for 4300 sq. ft. home available.