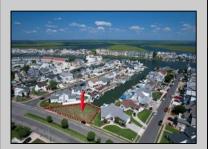

## **COMMENTS**

OVERSIZED WATERFRONT LOT - Prime location at the end of one of Brigantine's finest canals. Build your dream home in one of the most desirable areas on the island. Lot has water access with NJ DEP approved plans and permit for dock & floating dock which can accommodate up to a 25\' boat and one jet ski. Located on the south end, with views of the canal and bay. This oversized parcel allows for ample parking and plenty of room for outdoor entertaining. Act now to secure this premier waterfront site. Embrace Florida lifestyle-living at the Jersey Shore. Architectural plans for 4300 sq. ft. home available.