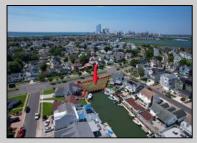

## **COMMENTS**

OVERSIZED WATERFRONT LOT - Prime location at the end of one of Brigantine's finest canals. Build your dream home in one of the most desirable areas on the island. Lot has water access with NJ DEP approved plans and permit for dock & floating dock which can accommodate up to a 25\' boat and one jet ski. Located on the south end, with views of the canal and bay. This oversized parcel allows for ample parking and plenty of room for outdoor entertaining. Act now to secure this premier waterfront site. Embrace Florida lifestyle-living at the Jersey Shore. Architectural plans for 4300 sq. ft. home available.