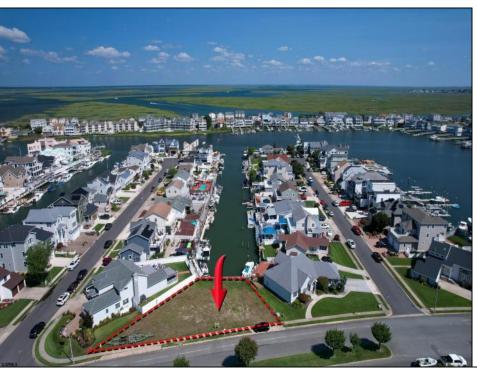

## **COMMENTS**

OVERSIZED WATERFRONT LOT - Prime location at the end of one of Brigantine's finest canals. Build your dream home in one of the most desirable areas on the island. Lot has water access with NJ DEP approved plans and permit for dock & floating dock which can accommodate up to a 25\' boat and one jet ski. Located on the south end, with views of the canal and bay. This oversized parcel allows for ample parking and plenty of room for outdoor entertaining. Act now to secure this premier waterfront site. Embrace Florida lifestyle-living at the Jersey Shore. Architectural plans for 4300 sq. ft. home available.