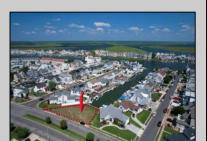

## **COMMENTS**

OVERSIZED WATERFRONT LOT - Prime location at the end of one of Brigantine's finest canals. Build your dream home in one of the most desirable areas on the island. Lot has water access with NJ DEP approved plans and permit for dock & floating dock which can accommodate up to a 25\' boat and one jet ski. Located on the south end, with views of the canal and bay. This oversized parcel allows for ample parking and plenty of room for outdoor entertaining. Act now to secure this premier waterfront site. Embrace Florida lifestyle-living at the Jersey Shore. Architectural plans for 4300 sq. ft. home available.