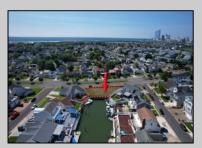

## **COMMENTS**

OVERSIZED WATERFRONT LOT - Prime location at the end of one of Brigantine's finest canals. Build your dream home in one of the most desirable areas on the island. Lot has water access with NJ DEP approved plans and permit for dock & floating dock which can accommodate up to a 25\' boat and one jet ski. Located on the south end, with views of the canal and bay. This oversized parcel allows for ample parking and plenty of room for outdoor entertaining. Act now to secure this premier waterfront site. Embrace Florida lifestyle-living at the Jersey Shore. Architectural plans for 4300 sq. ft. home available.