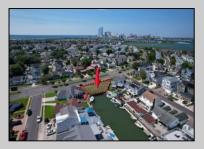

## **COMMENTS**

OVERSIZED WATERFRONT LOT - Prime location at the end of one of Brigantine's finest canals. Build your dream home in one of the most desirable areas on the island. Lot has water access with NJ DEP approved plans and permit for dock & floating dock which can accommodate up to a 25\' boat and one jet ski. Located on the south end, with views of the canal and bay. This oversized parcel allows for ample parking and plenty of room for outdoor entertaining. Act now to secure this premier waterfront site. Embrace Florida lifestyle-living at the Jersey Shore. Architectural plans for 4300 sq. ft. home available.