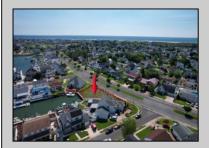

## **COMMENTS**

OVERSIZED WATERFRONT LOT - Prime location at the end of one of Brigantine's finest canals. Build your dream home in one of the most desirable areas on the island. Lot has water access with NJ DEP approved plans and permit for dock & floating dock which can accommodate up to a 25\' boat and one jet ski. Located on the south end, with views of the canal and bay. This oversized parcel allows for ample parking and plenty of room for outdoor entertaining. Act now to secure this premier waterfront site. Embrace Florida lifestyle-living at the Jersey Shore. Architectural plans for 4300 sq. ft. home available.