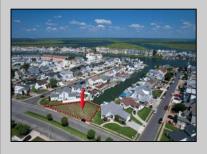

## COMMENTS

OVERSIZED WATERFRONT LOT – Prime location at the end of one of Brigantine's finest canals. Build your dream home in one of the most desirable areas on the island. Lot has water access with NJ DEP approved plans and permit for dock & floating dock which can accommodate up to a 25\' boat and one jet ski. Located on the south end, with views of the canal and bay. This oversized parcel allows for ample parking and plenty of room for outdoor entertaining. Act now to secure this premier waterfront site. Embrace Florida lifestyle-living at the Jersey Shore. Architectural plans for 4300 sq. ft. home available.