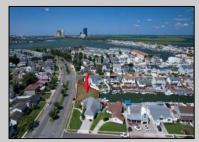

## COMMENTS

OVERSIZED WATERFRONT LOT – Prime location at the end of one of Brigantine's finest canals. Build your dream home in one of the most desirable areas on the island. Lot has water access with NJ DEP approved plans and permit for dock & floating dock which can accommodate up to a 25\' boat and one jet ski. Located on the south end, with views of the canal and bay. This oversized parcel allows for ample parking and plenty of room for outdoor entertaining. Act now to secure this premier waterfront site. Embrace Florida lifestyle-living at the Jersey Shore. Architectural plans for 4300 sq. ft. home available.