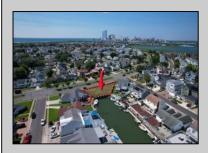

## COMMENTS

OVERSIZED WATERFRONT LOT – Prime location at the end of one of Brigantine's finest canals. Build your dream home in one of the most desirable areas on the island. Lot has water access with NJ DEP approved plans and permit for dock & floating dock which can accommodate up to a 25\' boat and one jet ski. Located on the south end, with views of the canal and bay. This oversized parcel allows for ample parking and plenty of room for outdoor entertaining. Act now to secure this premier waterfront site. Embrace Florida lifestyle-living at the Jersey Shore. Architectural plans for 4300 sq. ft. home available.