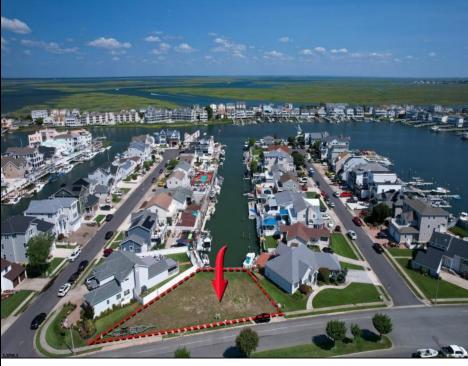

## COMMENTS

OVERSIZED WATERFRONT LOT – Prime location at the end of one of Brigantine's finest canals. Build your dream home in one of the most desirable areas on the island. Lot has water access with NJ DEP approved plans and permit for dock & floating dock which can accommodate up to a 25\' boat and one jet ski. Located on the south end, with views of the canal and bay. This oversized parcel allows for ample parking and plenty of room for outdoor entertaining. Act now to secure this premier waterfront site. Embrace Florida lifestyle-living at the Jersey Shore. Architectural plans for 4300 sq. ft. home available.