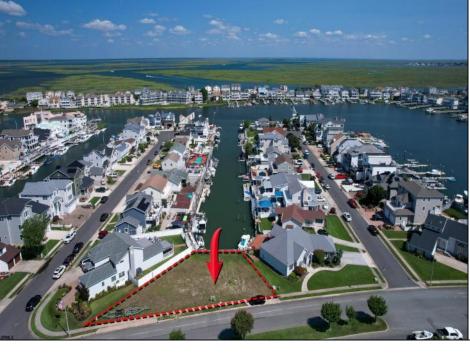

## COMMENTS

OVERSIZED WATERFRONT LOT - Prime location at the end of one of Brigantine's finest canals. Build your dream home in one of the most desirable areas on the island. Lot has water access with NJ DEP approved plans and permit for dock & floating dock which can accommodate up to a 25\' boat and one jet ski. Located on the south end, with views of the canal and bay. This oversized parcel allows for ample parking and plenty of room for outdoor entertaining. Act now to secure this premier waterfront site. Embrace Florida lifestyle-living at the Jersey Shore. Architectural plans for 4300 sq. ft. home available.