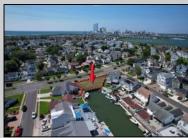

## COMMENTS

OVERSIZED WATERFRONT LOT - Prime location at the end of one of Brigantine's finest canals. Build your dream home in one of the most desirable areas on the island. Lot has water access with NJ DEP approved plans and permit for dock & floating dock which can accommodate up to a 25\' boat and one jet ski. Located on the south end, with views of the canal and bay. This oversized parcel allows for ample parking and plenty of room for outdoor entertaining. Act now to secure this premier waterfront site. Embrace Florida lifestyle-living at the Jersey Shore. Architectural plans for 4300 sq. ft. home available.