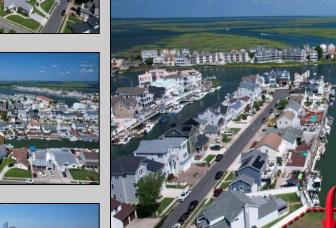

## COMMENTS

OVERSIZED WATERFRONT LOT - Prime location at the end of one of Brigantine's finest canals. Build your dream home in one of the most desirable areas on the island. Lot has water access with NJ DEP approved plans and permit for dock & floating dock which can accommodate up to a 25\' boat and one jet ski. Located on the south end, with views of the canal and bay. This oversized parcel allows for ample parking and plenty of room for outdoor entertaining. Act now to secure this premier waterfront site. Embrace Florida lifestyle-living at the Jersey Shore. Architectural plans for 4300 sq. ft. home available.