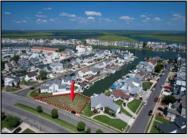

## COMMENTS

OVERSIZED WATERFRONT LOT - Prime location at the end of one of Brigantine's finest canals. Build your dream home in one of the most desirable areas on the island. Lot has water access with NJ DEP approved plans and permit for dock & floating dock which can accommodate up to a 25\' boat and one jet ski. Located on the south end, with views of the canal and bay. This oversized parcel allows for ample parking and plenty of room for outdoor entertaining. Act now to secure this premier waterfront site. Embrace Florida lifestyle-living at the Jersey Shore. Architectural plans for 4300 sq. ft. home available.