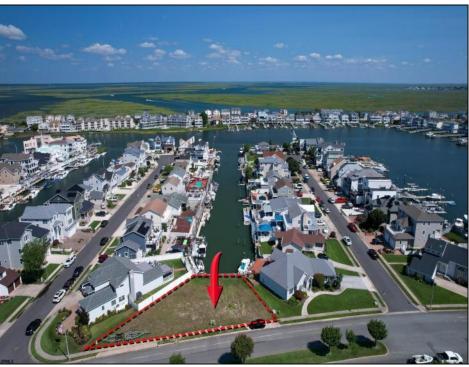

## **COMMENTS**

OVERSIZED WATERFRONT LOT - Prime location at the end of one of Brigantine's finest canals. Build your dream home in one of the most desirable areas on the island. Lot has water access with NJ DEP approved plans and permit for dock & floating dock which can accommodate up to a 25\' boat and one jet ski. Located on the south end, with views of the canal and bay. This oversized parcel allows for ample parking and plenty of room for outdoor entertaining. Act now to secure this premier waterfront site. Embrace Florida lifestyle-living at the Jersey Shore. Architectural plans for 4300 sq. ft. home available.