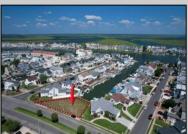

## **COMMENTS**

OVERSIZED WATERFRONT LOT - Prime location at the end of one of Brigantine's finest canals. Build your dream home in one of the most desirable areas on the island. Lot has water access with NJ DEP approved plans and permit for dock & floating dock which can accommodate up to a 25\' boat and one jet ski. Located on the south end, with views of the canal and bay. This oversized parcel allows for ample parking and plenty of room for outdoor entertaining. Act now to secure this premier waterfront site. Embrace Florida lifestyle-living at the Jersey Shore. Architectural plans for 4300 sq. ft. home available.