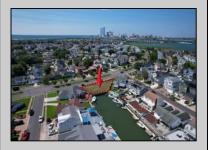

## **COMMENTS**

OVERSIZED WATERFRONT LOT - Prime location at the end of one of Brigantine's finest canals. Build your dream home in one of the most desirable areas on the island. Lot has water access with NJ DEP approved plans and permit for dock & floating dock which can accommodate up to a 25\' boat and one jet ski. Located on the south end, with views of the canal and bay. This oversized parcel allows for ample parking and plenty of room for outdoor entertaining. Act now to secure this premier waterfront site. Embrace Florida lifestyle-living at the Jersey Shore. Architectural plans for 4300 sq. ft. home available.