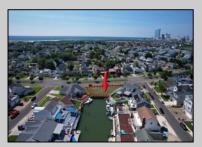

## **COMMENTS**

OVERSIZED WATERFRONT LOT - Prime location at the end of one of Brigantine's finest canals. Build your dream home in one of the most desirable areas on the island. Lot has water access with NJ DEP approved plans and permit for dock & floating dock which can accommodate up to a 25\' boat and one jet ski. Located on the south end, with views of the canal and bay. This oversized parcel allows for ample parking and plenty of room for outdoor entertaining. Act now to secure this premier waterfront site. Embrace Florida lifestyle-living at the Jersey Shore. Architectural plans for 4300 sq. ft. home available.