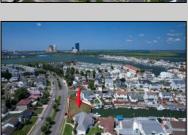

## **COMMENTS**

OVERSIZED WATERFRONT LOT - Prime location at the end of one of Brigantine's finest canals. Build your dream home in one of the most desirable areas on the island. Lot has water access with NJ DEP approved plans and permit for dock & floating dock which can accommodate up to a 25\' boat and one jet ski. Located on the south end, with views of the canal and bay. This oversized parcel allows for ample parking and plenty of room for outdoor entertaining. Act now to secure this premier waterfront site. Embrace Florida lifestyle-living at the Jersey Shore. Architectural plans for 4300 sq. ft. home available.