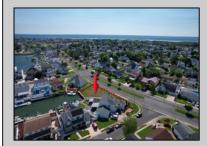

## **COMMENTS**

OVERSIZED WATERFRONT LOT - Prime location at the end of one of Brigantine's finest canals. Build your dream home in one of the most desirable areas on the island. Lot has water access with NJ DEP approved plans and permit for dock & floating dock which can accommodate up to a 25\' boat and one jet ski. Located on the south end, with views of the canal and bay. This oversized parcel allows for ample parking and plenty of room for outdoor entertaining. Act now to secure this premier waterfront site. Embrace Florida lifestyle-living at the Jersey Shore. Architectural plans for 4300 sq. ft. home available.