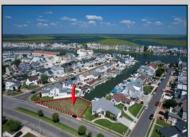

## **COMMENTS**

OVERSIZED WATERFRONT LOT - Prime location at the end of one of Brigantine's finest canals. Build your dream home in one of the most desirable areas on the island. Lot has water access with NJ DEP approved plans and permit for dock & floating dock which can accommodate up to a 25\' boat and one jet ski. Located on the south end, with views of the canal and bay. This oversized parcel allows for ample parking and plenty of room for outdoor entertaining. Act now to secure this premier waterfront site. Embrace Florida lifestyle-living at the Jersey Shore. Architectural plans for 4300 sq. ft. home available.