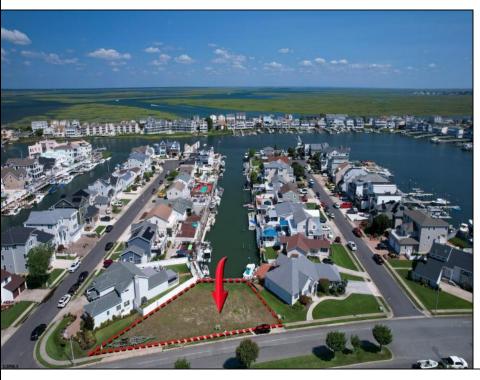

## **COMMENTS**

OVERSIZED WATERFRONT LOT - Prime location at the end of one of Brigantine's finest canals. Build your dream home in one of the most desirable areas on the island. Lot has water access with NJ DEP approved plans and permit for dock & floating dock which can accommodate up to a 25\' boat and one jet ski. Located on the south end, with views of the canal and bay. This oversized parcel allows for ample parking and plenty of room for outdoor entertaining. Act now to secure this premier waterfront site. Embrace Florida lifestyle-living at the Jersey Shore. Architectural plans for 4300 sq. ft. home available.