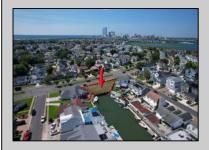

## **COMMENTS**

OVERSIZED WATERFRONT LOT - Prime location at the end of one of Brigantine's finest canals. Build your dream home in one of the most desirable areas on the island. Lot has water access with NJ DEP approved plans and permit for dock & floating dock which can accommodate up to a 25\' boat and one jet ski. Located on the south end, with views of the canal and bay. This oversized parcel allows for ample parking and plenty of room for outdoor entertaining. Act now to secure this premier waterfront site. Embrace Florida lifestyle-living at the Jersey Shore. Architectural plans for 4300 sq. ft. home available.