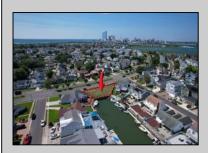

## COMMENTS

OVERSIZED WATERFRONT LOT – Prime location at the end of one of Brigantine's finest canals. Build your dream home in one of the most desirable areas on the island. Lot has water access with NJ DEP approved plans and permit for dock & floating dock which can accommodate up to a 25\' boat and one jet ski. Located on the south end, with views of the canal and bay. This oversized parcel allows for ample parking and plenty of room for outdoor entertaining. Act now to secure this premier waterfront site. Embrace Florida lifestyle-living at the Jersey Shore. Architectural plans for 4300 sq. ft. home available.

## **PROPERTY DETAILS**

Ask for Bader - Collins Associates Berger Realty Inc 3160 Asbury Avenue, Ocean City Call: 609-399-0076 Email to: bca@bergerrealty.com http://www.BADERCOLLINS.com

Asking \$1,450,000.00