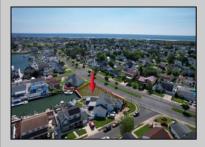

## COMMENTS

OVERSIZED WATERFRONT LOT – Prime location at the end of one of Brigantine's finest canals. Build your dream home in one of the most desirable areas on the island. Lot has water access with NJ DEP approved plans and permit for dock & floating dock which can accommodate up to a 25\' boat and one jet ski. Located on the south end, with views of the canal and bay. This oversized parcel allows for ample parking and plenty of room for outdoor entertaining. Act now to secure this premier waterfront site. Embrace Florida lifestyle-living at the Jersey Shore. Architectural plans for 4300 sq. ft. home available.