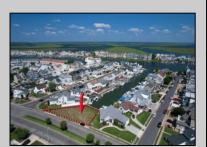

## **COMMENTS**

OVERSIZED WATERFRONT LOT - Prime location at the end of one of Brigantine's finest canals. Build your dream home in one of the most desirable areas on the island. Lot has water access with NJ DEP approved plans and permit for dock & floating dock which can accommodate up to a 25\' boat and one jet ski. Located on the south end, with views of the canal and bay. This oversized parcel allows for ample parking and plenty of room for outdoor entertaining. Act now to secure this premier waterfront site. Embrace Florida lifestyle-living at the Jersey Shore. Architectural plans for 4300 sq. ft. home available.