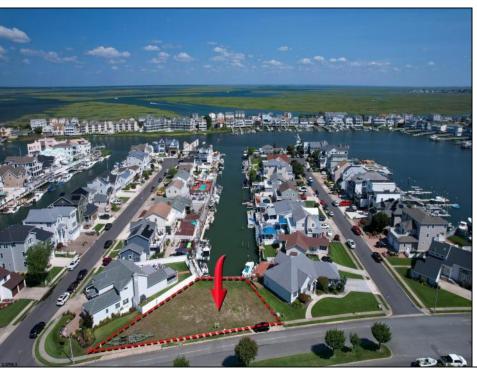

## **COMMENTS**

OVERSIZED WATERFRONT LOT - Prime location at the end of one of Brigantine's finest canals. Build your dream home in one of the most desirable areas on the island. Lot has water access with NJ DEP approved plans and permit for dock & floating dock which can accommodate up to a 25\' boat and one jet ski. Located on the south end, with views of the canal and bay. This oversized parcel allows for ample parking and plenty of room for outdoor entertaining. Act now to secure this premier waterfront site. Embrace Florida lifestyle-living at the Jersey Shore. Architectural plans for 4300 sq. ft. home available.