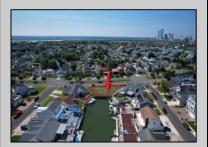

## **COMMENTS**

OVERSIZED WATERFRONT LOT - Prime location at the end of one of Brigantine's finest canals. Build your dream home in one of the most desirable areas on the island. Lot has water access with NJ DEP approved plans and permit for dock & floating dock which can accommodate up to a 25\' boat and one jet ski. Located on the south end, with views of the canal and bay. This oversized parcel allows for ample parking and plenty of room for outdoor entertaining. Act now to secure this premier waterfront site. Embrace Florida lifestyle-living at the Jersey Shore. Architectural plans for 4300 sq. ft. home available.