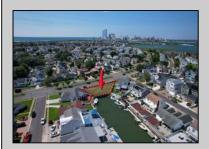

## **COMMENTS**

OVERSIZED WATERFRONT LOT - Prime location at the end of one of Brigantine's finest canals. Build your dream home in one of the most desirable areas on the island. Lot has water access with NJ DEP approved plans and permit for dock & floating dock which can accommodate up to a 25\' boat and one jet ski. Located on the south end, with views of the canal and bay. This oversized parcel allows for ample parking and plenty of room for outdoor entertaining. Act now to secure this premier waterfront site. Embrace Florida lifestyle-living at the Jersey Shore. Architectural plans for 4300 sq. ft. home available.