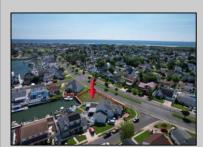

## **COMMENTS**

OVERSIZED WATERFRONT LOT - Prime location at the end of one of Brigantine's finest canals. Build your dream home in one of the most desirable areas on the island. Lot has water access with NJ DEP approved plans and permit for dock & floating dock which can accommodate up to a 25\' boat and one jet ski. Located on the south end, with views of the canal and bay. This oversized parcel allows for ample parking and plenty of room for outdoor entertaining. Act now to secure this premier waterfront site. Embrace Florida lifestyle-living at the Jersey Shore. Architectural plans for 4300 sq. ft. home available.