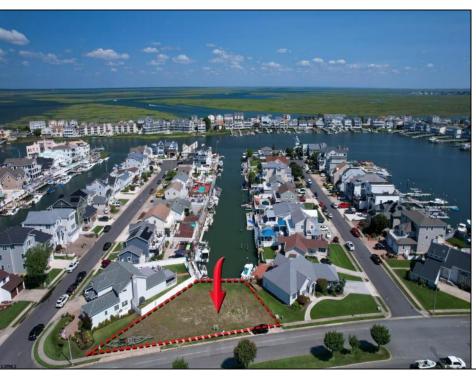

## **COMMENTS**

OVERSIZED WATERFRONT LOT - Prime location at the end of one of Brigantine's finest canals. Build your dream home in one of the most desirable areas on the island. Lot has water access with NJ DEP approved plans and permit for dock & floating dock which can accommodate up to a 25\' boat and one jet ski. Located on the south end, with views of the canal and bay. This oversized parcel allows for ample parking and plenty of room for outdoor entertaining. Act now to secure this premier waterfront site. Embrace Florida lifestyle-living at the Jersey Shore. Architectural plans for 4300 sq. ft. home available.