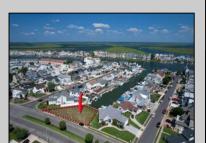

## **COMMENTS**

OVERSIZED WATERFRONT LOT - Prime location at the end of one of Brigantine's finest canals. Build your dream home in one of the most desirable areas on the island. Lot has water access with NJ DEP approved plans and permit for dock & floating dock which can accommodate up to a 25\' boat and one jet ski. Located on the south end, with views of the canal and bay. This oversized parcel allows for ample parking and plenty of room for outdoor entertaining. Act now to secure this premier waterfront site. Embrace Florida lifestyle-living at the Jersey Shore. Architectural plans for 4300 sq. ft. home available.