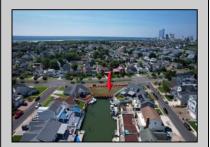

## **COMMENTS**

OVERSIZED WATERFRONT LOT - Prime location at the end of one of Brigantine's finest canals. Build your dream home in one of the most desirable areas on the island. Lot has water access with NJ DEP approved plans and permit for dock & floating dock which can accommodate up to a 25\' boat and one jet ski. Located on the south end, with views of the canal and bay. This oversized parcel allows for ample parking and plenty of room for outdoor entertaining. Act now to secure this premier waterfront site. Embrace Florida lifestyle-living at the Jersey Shore. Architectural plans for 4300 sq. ft. home available.