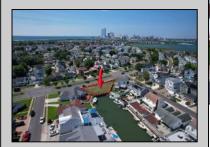

## **COMMENTS**

OVERSIZED WATERFRONT LOT - Prime location at the end of one of Brigantine's finest canals. Build your dream home in one of the most desirable areas on the island. Lot has water access with NJ DEP approved plans and permit for dock & floating dock which can accommodate up to a 25\' boat and one jet ski. Located on the south end, with views of the canal and bay. This oversized parcel allows for ample parking and plenty of room for outdoor entertaining. Act now to secure this premier waterfront site. Embrace Florida lifestyle-living at the Jersey Shore. Architectural plans for 4300 sq. ft. home available.