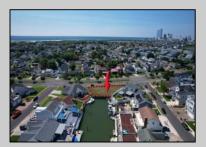

## **COMMENTS**

OVERSIZED WATERFRONT LOT - Prime location at the end of one of Brigantine's finest canals. Build your dream home in one of the most desirable areas on the island. Lot has water access with NJ DEP approved plans and permit for dock & floating dock which can accommodate up to a 25\' boat and one jet ski. Located on the south end, with views of the canal and bay. This oversized parcel allows for ample parking and plenty of room for outdoor entertaining. Act now to secure this premier waterfront site. Embrace Florida lifestyle-living at the Jersey Shore. Architectural plans for 4300 sq. ft. home available.