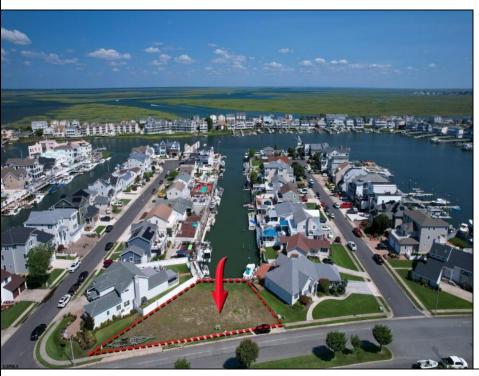

## **COMMENTS**

OVERSIZED WATERFRONT LOT - Prime location at the end of one of Brigantine's finest canals. Build your dream home in one of the most desirable areas on the island. Lot has water access with NJ DEP approved plans and permit for dock & floating dock which can accommodate up to a 25\' boat and one jet ski. Located on the south end, with views of the canal and bay. This oversized parcel allows for ample parking and plenty of room for outdoor entertaining. Act now to secure this premier waterfront site. Embrace Florida lifestyle-living at the Jersey Shore. Architectural plans for 4300 sq. ft. home available.