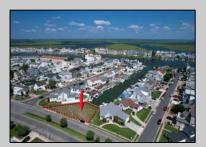

## **COMMENTS**

OVERSIZED WATERFRONT LOT - Prime location at the end of one of Brigantine's finest canals. Build your dream home in one of the most desirable areas on the island. Lot has water access with NJ DEP approved plans and permit for dock & floating dock which can accommodate up to a 25\' boat and one jet ski. Located on the south end, with views of the canal and bay. This oversized parcel allows for ample parking and plenty of room for outdoor entertaining. Act now to secure this premier waterfront site. Embrace Florida lifestyle-living at the Jersey Shore. Architectural plans for 4300 sq. ft. home available.