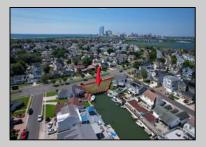

## **COMMENTS**

OVERSIZED WATERFRONT LOT - Prime location at the end of one of Brigantine's finest canals. Build your dream home in one of the most desirable areas on the island. Lot has water access with NJ DEP approved plans and permit for dock & floating dock which can accommodate up to a 25\' boat and one jet ski. Located on the south end, with views of the canal and bay. This oversized parcel allows for ample parking and plenty of room for outdoor entertaining. Act now to secure this premier waterfront site. Embrace Florida lifestyle-living at the Jersey Shore. Architectural plans for 4300 sq. ft. home available.