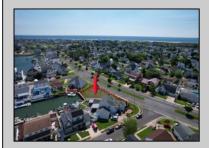

## **COMMENTS**

OVERSIZED WATERFRONT LOT - Prime location at the end of one of Brigantine's finest canals. Build your dream home in one of the most desirable areas on the island. Lot has water access with NJ DEP approved plans and permit for dock & floating dock which can accommodate up to a 25\' boat and one jet ski. Located on the south end, with views of the canal and bay. This oversized parcel allows for ample parking and plenty of room for outdoor entertaining. Act now to secure this premier waterfront site. Embrace Florida lifestyle-living at the Jersey Shore. Architectural plans for 4300 sq. ft. home available.