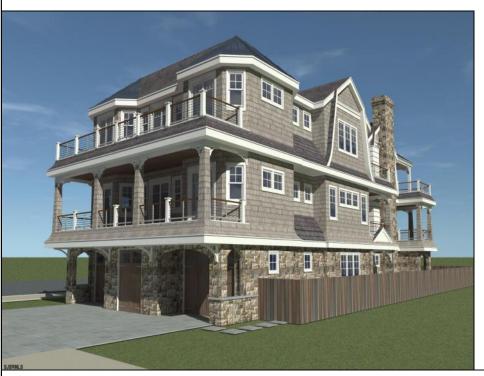

## COMMENTS

A Stunning NEW Construction coming to the GOLD COAST!!! 1st Floor Corner Condo will be a spectacular property and will feature 5 Bedrooms, 4.5 Bathrooms, Elevator, Outdoor shower off Master BR deck, 2 laundry areas, attached garage, Private Beach access and optional pool/spa. This property will offer amazing views and great outdoor space as well as custom finishes and a PREMIERE location, that is unsurpassed. Contact the listing agent with questions. **PROPERTY DETAILS** 