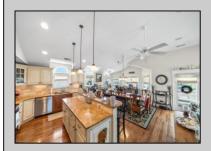

## **COMMENTS**

Spectacular 2nd Floor Gold Coast Condo located directly Across from the Beach. This spacious property offers 5 Bedrooms and 4 FULL bathrooms along with an ELEVATOR and LARGE covered front porch with OCEAN views and Summer Breezes. A private, 2- story entry way leads to the cabana room, full bathroom, covered patio, attached 2-car garage and elevator to the main living level. The open concept living/kitchen and dining space features hardwood floors, gas fireplace and vaulted ceilings. Kitchen upgrades including large center island, granite countertops and extended counter space with built in beverage center and convenient 2-drawer dishwasher, ideal for effortless entertaining. Step outside to the spacious porch that faces the beach & ocean with an awning offering room to relax and a dining area, perfect for summer gatherings. The spacious primary bedroom has a private porch, walk in closet, en suite bathroom featuring a jetted tub, beautiful shower and wood vanity. Four additional bathrooms and 2 full bathrooms ensures ample space for family and guests. A second rear porch provides another outdoor space to enjoy. Additional features: Newer wine fridge, ice maker, refrigerator and dishwasher (2yrs) Brand new HVAC unit, sprinkler system, storage, paver walkway and ample parking space. All of this and just steps to the Beach, this is a Must See! Combining exceptional indoor comfort and outdoor living in one of Ocean City's most coveted locations, makes this the ideal summer getaway. Easy to Show! Call Today!