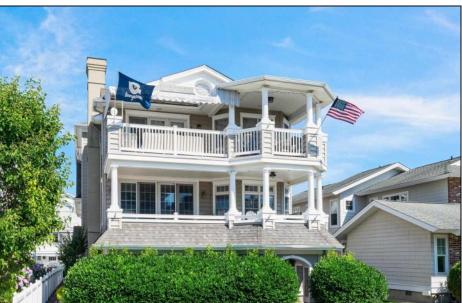

## **COMMENTS**

Spectacular 2nd Floor Gold Coast Condo located directly Across from the Beach. This spacious property offers 5 Bedrooms and 4 FULL bathrooms along with an ELEVATOR and LARGE covered front porch with OCEAN views and Summer Breezes. A private, 2- story entry way leads to the cabana room, full bathroom, covered patio, attached 2-car garage and elevator to the main living level. The open concept living/kitchen and dining space features hardwood floors, gas fireplace and vaulted ceilings. Kitchen upgrades including large center island, granite countertops and extended counter space with built in beverage center and convenient 2-drawer dishwasher, ideal for effortless entertaining. Step outside to the spacious porch that faces the beach & ocean with an awning offering room to relax and a dining area, perfect for summer gatherings. The spacious primary bedroom has a private porch, walk in closet, en suite bathroom featuring a jetted tub, beautiful shower and wood vanity. Four additional bathrooms and 2 full bathrooms ensures ample space for family and guests. A second rear porch provides another outdoor space to enjoy. Additional features: Newer wine fridge, ice maker, refrigerator and dishwasher (2yrs) Brand new HVAC unit, sprinkler system, storage, paver walkway and ample parking space. All of this and just steps to the Beach, this is a Must See! Combining exceptional indoor comfort and outdoor living in one of Ocean City's most coveted locations, makes this the ideal summer getaway. Easy to Show! Call Today!