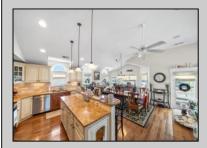

## **COMMENTS**

Spectacular 2nd Floor Gold Coast Condo located directly Across from the Beach. This spacious property offers 5 Bedrooms and 4 FULL bathrooms along with an ELEVATOR and LARGE covered front porch with OCEAN views and Summer Breezes. A private, 2- story entry way leads to the cabana room, full bathroom, covered patio, attached 2-car garage and elevator to the main living level. The open concept living/kitchen and dining space features hardwood floors, gas fireplace and vaulted ceilings. Kitchen upgrades including large center island, granite countertops and extended counter space with built in beverage center and convenient 2-drawer dishwasher, ideal for effortless entertaining. Step outside to the spacious porch that faces the beach & ocean with an awning offering room to relax and a dining area, perfect for summer gatherings. The spacious primary bedroom has a private porch, walk in closet, en suite bathroom featuring a jetted tub, beautiful shower and wood vanity. Four additional bathrooms and 2 full bathrooms ensures ample space for family and guests. A second rear porch provides another outdoor space to enjoy. Additional features: Newer wine fridge, ice maker, refrigerator and dishwasher (2yrs) Brand new HVAC unit, sprinkler system, storage, paver walkway and ample parking space. All of this and just steps to the Beach, this is a Must See! Combining exceptional indoor comfort and outdoor living in one of Ocean City's most coveted locations, makes this the ideal summer getaway. Easy to Show! Call Today!