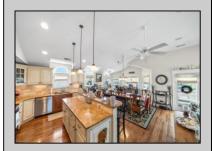

## **COMMENTS**

Spectacular 2nd Floor Gold Coast Condo located directly Across from the Beach. This spacious property offers 5 Bedrooms and 4 FULL bathrooms along with an ELEVATOR and LARGE covered front porch with OCEAN views and Summer Breezes. A private, 2- story entry way leads to the cabana room, full bathroom, covered patio, attached 2-car garage and elevator to the main living level. The open concept living/kitchen and dining space features hardwood floors, gas fireplace and vaulted ceilings. Kitchen upgrades including large center island, granite countertops and extended counter space with built in beverage center and convenient 2-drawer dishwasher, ideal for effortless entertaining. Step outside to the spacious porch that faces the beach & ocean with an awning offering room to relax and a dining area, perfect for summer gatherings. The spacious primary bedroom has a private porch, walk in closet, en suite bathroom featuring a jetted tub, beautiful shower and wood vanity. Four additional bathrooms and 2 full bathrooms ensures ample space for family and guests. A second rear porch provides another outdoor space to enjoy. Additional features: Newer wine fridge, ice maker, refrigerator and dishwasher (2yrs) Brand new HVAC unit, sprinkler system, storage, paver walkway and ample parking space. All of this and just steps to the Beach, this is a Must See! Combining exceptional indoor comfort and outdoor living in one of Ocean City's most coveted locations, makes this the ideal summer getaway. Easy to Show! Call Today!