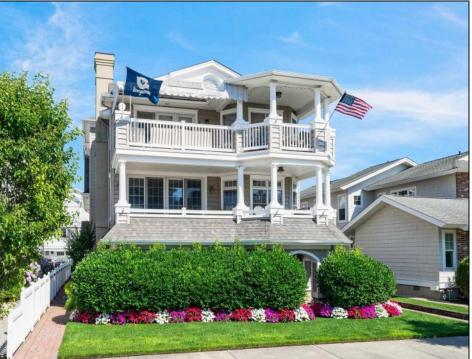

## **COMMENTS**

Spectacular 2nd Floor Gold Coast Condo located directly Across from the Beach. This spacious property offers 5 Bedrooms and 4 FULL bathrooms along with an ELEVATOR and LARGE covered front porch with OCEAN views and Summer Breezes. A private, 2- story entry way leads to the cabana room, full bathroom, covered patio, attached 2-car garage and elevator to the main living level. The open concept living/kitchen and dining space features hardwood floors, gas fireplace and vaulted ceilings. Kitchen upgrades including large center island, granite countertops and extended counter space with built in beverage center and convenient 2-drawer dishwasher, ideal for effortless entertaining. Step outside to the spacious porch that faces the beach & ocean with an awning offering room to relax and a dining area, perfect for summer gatherings. The spacious primary bedroom has a private porch, walk in closet, en suite bathroom featuring a jetted tub, beautiful shower and wood vanity. Four additional bathrooms and 2 full bathrooms ensures ample space for family and guests. A second rear porch provides another outdoor space to enjoy. Additional features: Newer wine fridge, ice maker, refrigerator and dishwasher (2yrs) Brand new HVAC unit, sprinkler system, storage, paver walkway and ample parking space. All of this and just steps to the Beach, this is a Must See! Combining exceptional indoor comfort and outdoor living in one of Ocean City's most coveted locations, makes this the ideal summer getaway. Easy to Show! Call Today!