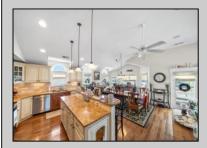

## COMMENTS

Spectacular 2nd Floor Gold Coast Condo located directly Across from the Beach. This spacious property offers 5 Bedrooms and 4 FULL bathrooms along with an ELEVATOR and LARGE covered front porch with OCEAN views and Summer Breezes. A private, 2- story entry way leads to the cabana room, full bathroom, covered patio, attached 2-car garage and elevator to the main living level. The open concept living/kitchen and dining space features hardwood floors, gas fireplace and vaulted ceilings. Kitchen upgrades including large center island, granite countertops and extended counter space with built in beverage center and convenient 2-drawer dishwasher, ideal for effortless entertaining. Step outside to the spacious porch that faces the beach & ocean with an awning offering room to relax and a dining area, perfect for summer gatherings. The spacious primary bedroom has a private porch, walk in closet, en suite bathroom featuring a jetted tub, beautiful shower and wood vanity. Four additional bathrooms and 2 full bathrooms ensures ample space for family and guests. A second rear porch provides another outdoor space to enjoy. Additional features: Newer wine fridge, ice maker, refrigerator and dishwasher (2yrs) Brand new HVAC unit, sprinkler system, storage, paver walkway and ample parking space. All of this and just steps to the Beach, this is a Must See! Combining exceptional indoor comfort and outdoor living in one of Ocean City's most coveted locations, makes this the ideal summer getaway. Easy to Show! Call Today!