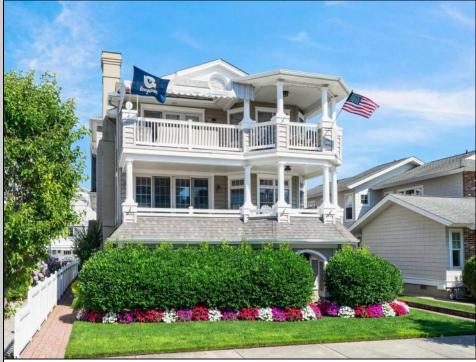

## COMMENTS

Spectacular 2nd Floor Gold Coast Condo located directly Across from the Beach. This spacious property offers 5 Bedrooms and 4 FULL bathrooms along with an ELEVATOR and LARGE covered front porch with OCEAN views and Summer Breezes. A private, 2- story entry way leads to the cabana room, full bathroom, covered patio, attached 2-car garage and elevator to the main living level. The open concept living/kitchen and dining space features hardwood floors, gas fireplace and vaulted ceilings. Kitchen upgrades including large center island, granite countertops and extended counter space with built in beverage center and convenient 2-drawer dishwasher, ideal for effortless entertaining. Step outside to the spacious porch that faces the beach & ocean with an awning offering room to relax and a dining area, perfect for summer gatherings. The spacious primary bedroom has a private porch, walk in closet, en suite bathroom featuring a jetted tub, beautiful shower and wood vanity. Four additional bathrooms and 2 full bathrooms ensures ample space for family and guests. A second rear porch provides another outdoor space to enjoy. Additional features: Newer wine fridge, ice maker, refrigerator and dishwasher (2yrs) Brand new HVAC unit, sprinkler system, storage, paver walkway and ample parking space. All of this and just steps to the Beach, this is a Must See! Combining exceptional indoor comfort and outdoor living in one of Ocean City's most coveted locations, makes this the ideal summer getaway. Easy to Show! Call Today!