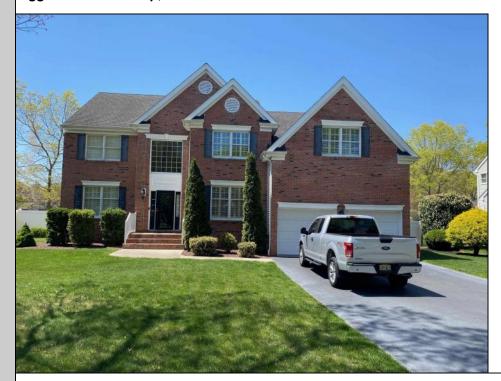

## **5 Hartford**

Egg Harbor Township, NJ 08234

Asking \$699,900.00

## COMMENTS

Beautifully maintained 4-bedroom, 2.5-bath home. The primary suite features a large bath with stall shower, dual sinks, and a Jacuzzi tub, plus an attached sitting room Enjoy exceptional outdoor living with a large fenced yard, a resort-style swimming pool and spa (built by Swim-Mor Pools) with expansive paver patio, and a well/irrigation system for easy maintenance. Additional amenities include a security system, whole-house Generac generator, 12x8 storage shed for lawn equipment, and plantation shutters throughout. A rare opportunity for spacious, turnkey living with outstanding features and furnishings included!