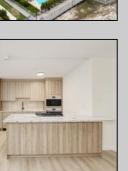

## **COMMENTS**

Fully Renovated & Move-In Ready! \*could easily add second bedroom\* You'll be impressed by this bright and spacious 970 sq. ft. 1-bedroom condo-the largest one-bedroom in The Plaza, a prestigious oceanfront building on the world-famous beach & Boardwalk. Recently renovated top to bottom throughout with a designer kitchen and storage island, beverage station/bar, brand new luxury appliances, (GE, Bosch) upgraded electrical, new high quality luminant flooring, modern lighting, and a luxurious bath with walk-in shower and bench. The private balcony offers fresh paint, recent repairs, and a tranquil water view—perfect for enjoying ocean breezes. The building just received a brand-new roof (assessment paid in full) and features a newly upgraded entrance and 24-hour on-site security. Amenities include a heated pool, hot tub, fitness center, meeting rooms, and bike storage. Brand New and ready for immediate occupancy —this is a true turn-key opportunity. Building amenities: gym, bike room, laundry on every floor, seasonal beach chair storage (beach locker in summer, garage in winter). Condo fee covers insurance, management, heat, A/C, electric, water, sewer, laundry, trash and basic cable. Don't miss out—be in for Summer 2025! \*\*Cabinet hardware has been added since photos, an additional track of lights, as well as floating shelves above the bar\*\*\* Seller is related to listing agent.

InteriorFeatures

Hardwood Floors Kitchen Center Island