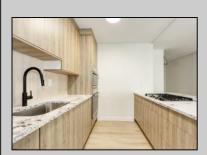

## **COMMENTS**

Fully Renovated & Move-In Ready! \*could easily add second bedroom\* You'll be impressed by this bright and spacious 970 sq. ft. 1-bedroom condo-the largest one-bedroom in The Plaza, a prestigious oceanfront building on the world-famous beach & Boardwalk. Recently renovated top to bottom throughout with a designer kitchen and storage island, beverage station/bar, brand new luxury appliances, (GE, Bosch) upgraded electrical, new high quality luminant flooring, modern lighting, and a luxurious bath with walk-in shower and bench. The private balcony offers fresh paint, recent repairs, and a tranquil water view—perfect for enjoying ocean breezes. The building just received a brand-new roof (assessment paid in full) and features a newly upgraded entrance and 24-hour on-site security. Amenities include a heated pool, hot tub, fitness center, meeting rooms, and bike storage. Brand New and ready for immediate occupancy —this is a true turn-key opportunity. Building amenities: gym, bike room, laundry on every floor, seasonal beach chair storage (beach locker in summer, garage in winter). Condo fee covers insurance, management, heat, A/C, electric, water, sewer, laundry, trash and basic cable. Don't miss out—be in for Summer 2025! \*\*Cabinet hardware has been added since photos, an additional track of lights, as well as floating shelves above the bar\*\*\* Seller is related to listing agent.

InteriorFeatures

Hardwood Floors Kitchen Center Island