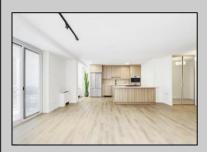

## **COMMENTS**

Fully Renovated & Move-In Ready! \*could easily add second bedroom\* You'll be impressed by this bright and spacious 970 sq. ft. 1-bedroom condo-the largest one-bedroom in The Plaza, a prestigious oceanfront building on the world-famous beach & Boardwalk. Recently renovated top to bottom throughout with a designer kitchen and storage island, beverage station/bar, brand new luxury appliances, (GE, Bosch) upgraded electrical, new high quality luminant flooring, modern lighting, and a luxurious bath with walk-in shower and bench. The private balcony offers fresh paint, recent repairs, and a tranquil water view—perfect for enjoying ocean breezes. The building just received a brand-new roof (assessment paid in full) and features a newly upgraded entrance and 24-hour on-site security. Amenities include a heated pool, hot tub, fitness center, meeting rooms, and bike storage. Brand New and ready for immediate occupancy —this is a true turn-key opportunity. Building amenities: gym, bike room, laundry on every floor, seasonal beach chair storage (beach locker in summer, garage in winter). Condo fee covers insurance, management, heat, A/C, electric, water, sewer, laundry, trash and basic cable. Don't miss out—be in for Summer 2025! \*\*Cabinet hardware has been added since photos, an additional track of lights, as well as floating shelves above the bar\*\*\* Seller is related to listing agent.

InteriorFeatures

Hardwood Floors Kitchen Center Island