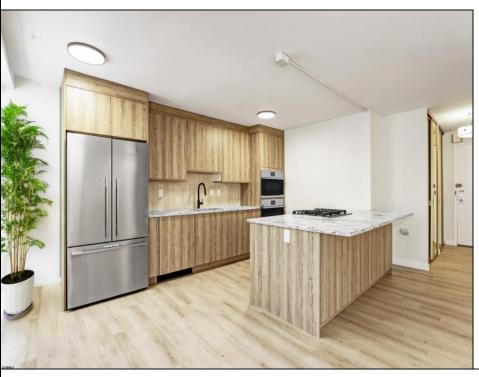

## **COMMENTS**

Fully Renovated & Move-In Ready! \*could easily add second bedroom\* You'll be impressed by this bright and spacious 970 sq. ft. 1-bedroom condo-the largest one-bedroom in The Plaza, a prestigious oceanfront building on the world-famous beach & Boardwalk. Recently renovated top to bottom throughout with a designer kitchen and storage island, beverage station/bar, brand new luxury appliances, (GE, Bosch) upgraded electrical, new high quality luminant flooring, modern lighting, and a luxurious bath with walk-in shower and bench. The private balcony offers fresh paint, recent repairs, and a tranquil water view—perfect for enjoying ocean breezes. The building just received a brand-new roof (assessment paid in full) and features a newly upgraded entrance and 24-hour on-site security. Amenities include a heated pool, hot tub, fitness center, meeting rooms, and bike storage. Brand New and ready for immediate occupancy —this is a true turn-key opportunity. Building amenities: gym, bike room, laundry on every floor, seasonal beach chair storage (beach locker in summer, garage in winter). Condo fee covers insurance, management, heat, A/C, electric, water, sewer, laundry, trash and basic cable. Don't miss out—be in for Summer 2025! \*\*Cabinet hardware has been added since photos, an additional track of lights, as well as floating shelves above the bar\*\*\* Seller is related to listing agent.

InteriorFeatures

Hardwood Floors Kitchen Center Island