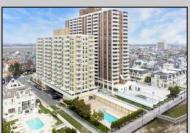

Ocean 17 1670 Boardwalk Ocean City, NJ 08226 609-391-0500

oc17@BergerRealty.com

Asking \$394,900.00

## **COMMENTS**

Fully Renovated & Move-In Ready! \*could easily add second bedroom\* You'll be impressed by this bright and spacious 970 sq. ft. 1-bedroom condo-the largest one-bedroom in The Plaza, a prestigious oceanfront building on the world-famous beach & Boardwalk. Recently renovated top to bottom throughout with a designer kitchen and storage island, beverage station/bar, brand new luxury appliances, (GE, Bosch) upgraded electrical, new high quality luminant flooring, modern lighting, and a luxurious bath with walk-in shower and bench. The private balcony offers fresh paint, recent repairs, and a tranquil water view—perfect for enjoying ocean breezes. The building just received a brand-new roof (assessment paid in full) and features a newly upgraded entrance and 24-hour on-site security. Amenities include a heated pool, hot tub, fitness center, meeting rooms, and bike storage. Brand New and ready for immediate occupancy —this is a true turn-key opportunity. Building amenities: gym, bike room, laundry on every floor, seasonal beach chair storage (beach locker in summer, garage in winter). Condo fee covers insurance, management, heat, A/C, electric, water, sewer, laundry, trash and basic cable. Don't miss out—be in for Summer 2025! \*\*Cabinet hardware has been added since photos, an additional track of lights, as well as floating shelves above the bar\*\*\* Seller is related to listing agent.