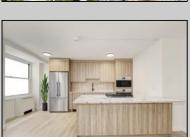

## **COMMENTS**

Fully Renovated & Move-In Ready! \*could easily add second bedroom\* You'll be impressed by this bright and spacious 970 sq. ft. 1-bedroom condo-the largest one-bedroom in The Plaza, a prestigious oceanfront building on the world-famous beach & Boardwalk. Recently renovated top to bottom throughout with a designer kitchen and storage island, beverage station/bar, brand new luxury appliances, (GE, Bosch) upgraded electrical, new high quality luminant flooring, modern lighting, and a luxurious bath with walk-in shower and bench. The private balcony offers fresh paint, recent repairs, and a tranquil water view—perfect for enjoying ocean breezes. The building just received a brand-new roof (assessment paid in full) and features a newly upgraded entrance and 24-hour on-site security. Amenities include a heated pool, hot tub, fitness center, meeting rooms, and bike storage. Brand New and ready for immediate occupancy —this is a true turn-key opportunity. Building amenities: gym, bike room, laundry on every floor, seasonal beach chair storage (beach locker in summer, garage in winter). Condo fee covers insurance, management, heat, A/C, electric, water, sewer, laundry, trash and basic cable. Don't miss out—be in for Summer 2025! \*\*Cabinet hardware has been added since photos, an additional track of lights, as well as floating shelves above the bar\*\*\* Seller is related to listing agent.

## **PROPERTY DETAILS**

Exterior **Brick Face** 

ParkingGarage One Car See Remarks

OtherRooms Eat In Kitchen

InteriorFeatures Hardwood Floors Kitchen Center Island

Ask for Joe Young CoBleger Realty Inc Water Electric Ocean City Multi-Zoned Call: 609-399-0076