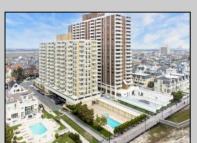

## **COMMENTS**

Fully Renovated & Move-In Ready! \*could easily add second bedroom\* You'll be impressed by this bright and spacious 970 sq. ft. 1-bedroom condo-the largest one-bedroom in The Plaza, a prestigious oceanfront building on the world-famous beach & Boardwalk. Recently renovated top to bottom throughout with a designer kitchen and storage island, beverage station/bar, brand new luxury appliances, (GE, Bosch) upgraded electrical, new high quality luminant flooring, modern lighting, and a luxurious bath with walk-in shower and bench. The private balcony offers fresh paint, recent repairs, and a tranquil water view—perfect for enjoying ocean breezes. The building just received a brand-new roof (assessment paid in full) and features a newly upgraded entrance and 24-hour on-site security. Amenities include a heated pool, hot tub, fitness center, meeting rooms, and bike storage. Brand New and ready for immediate occupancy —this is a true turn-key opportunity. Building amenities: gym, bike room, laundry on every floor, seasonal beach chair storage (beach locker in summer, garage in winter). Condo fee covers insurance, management, heat, A/C, electric, water, sewer, laundry, trash and basic cable. Don't miss out—be in for Summer 2025! \*\*Cabinet hardware has been added since photos, an additional track of lights, as well as floating shelves above the bar\*\*\* Seller is related to listing agent.