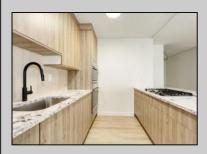

## **COMMENTS**

Fully Renovated & Move-In Ready! \*could easily add second bedroom\* You'll be impressed by this bright and spacious 970 sq. ft. 1-bedroom condo-the largest one-bedroom in The Plaza, a prestigious oceanfront building on the world-famous beach & Boardwalk. Recently renovated top to bottom throughout with a designer kitchen and storage island, beverage station/bar, brand new luxury appliances, (GE, Bosch) upgraded electrical, new high quality luminant flooring, modern lighting, and a luxurious bath with walk-in shower and bench. The private balcony offers fresh paint, recent repairs, and a tranquil water view—perfect for enjoying ocean breezes. The building just received a brand-new roof (assessment paid in full) and features a newly upgraded entrance and 24-hour on-site security. Amenities include a heated pool, hot tub, fitness center, meeting rooms, and bike storage. Brand New and ready for immediate occupancy —this is a true turn-key opportunity. Building amenities: gym, bike room, laundry on every floor, seasonal beach chair storage (beach locker in summer, garage in winter). Condo fee covers insurance, management, heat, A/C, electric, water, sewer, laundry, trash and basic cable. Don't miss out—be in for Summer 2025! \*\*Cabinet hardware has been added since photos, an additional track of lights, as well as floating shelves above the bar\*\*\* Seller is related to listing agent.

## **PROPERTY DETAILS**

Exterior **Brick Face** 

ParkingGarage One Car See Remarks

OtherRooms Eat In Kitchen

InteriorFeatures Hardwood Floors Kitchen Center Island

Ask for Joe Young CoBleger Realty Inc Water Electric Ocean City Multi-Zoned Call: 609-399-0076