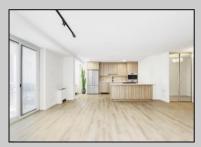

## **COMMENTS**

Fully Renovated & Move-In Ready! \*could easily add second bedroom\* You'll be impressed by this bright and spacious 970 sq. ft. 1-bedroom condo-the largest one-bedroom in The Plaza, a prestigious oceanfront building on the world-famous beach & Boardwalk. Recently renovated top to bottom throughout with a designer kitchen and storage island, beverage station/bar, brand new luxury appliances, (GE, Bosch) upgraded electrical, new high quality luminant flooring, modern lighting, and a luxurious bath with walk-in shower and bench. The private balcony offers fresh paint, recent repairs, and a tranquil water view—perfect for enjoying ocean breezes. The building just received a brand-new roof (assessment paid in full) and features a newly upgraded entrance and 24-hour on-site security. Amenities include a heated pool, hot tub, fitness center, meeting rooms, and bike storage. Brand New and ready for immediate occupancy —this is a true turn-key opportunity. Building amenities: gym, bike room, laundry on every floor, seasonal beach chair storage (beach locker in summer, garage in winter). Condo fee covers insurance, management, heat, A/C, electric, water, sewer, laundry, trash and basic cable. Don't miss out—be in for Summer 2025! \*\*Cabinet hardware has been added since photos, an additional track of lights, as well as floating shelves above the bar\*\*\* Seller is related to listing agent.

## **PROPERTY DETAILS**

Exterior **Brick Face** 

ParkingGarage One Car See Remarks

OtherRooms Eat In Kitchen

InteriorFeatures Hardwood Floors Kitchen Center Island

Ask for Joe Young CoBleger Realty Inc Water Electric Ocean City Multi-Zoned Call: 609-399-0076