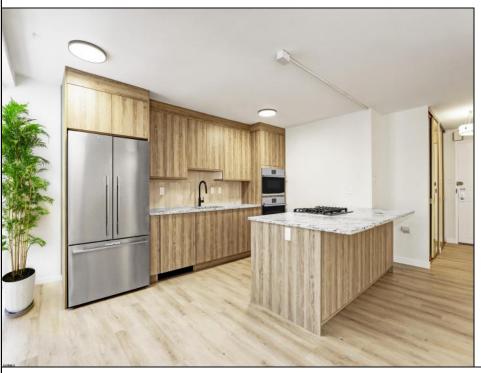

## **COMMENTS**

Fully Renovated & Move-In Ready! \*could easily add second bedroom\* You'll be impressed by this bright and spacious 970 sq. ft. 1-bedroom condo-the largest one-bedroom in The Plaza, a prestigious oceanfront building on the world-famous beach & Boardwalk. Recently renovated top to bottom throughout with a designer kitchen and storage island, beverage station/bar, brand new luxury appliances, (GE, Bosch) upgraded electrical, new high quality luminant flooring, modern lighting, and a luxurious bath with walk-in shower and bench. The private balcony offers fresh paint, recent repairs, and a tranquil water view—perfect for enjoying ocean breezes. The building just received a brand-new roof (assessment paid in full) and features a newly upgraded entrance and 24-hour on-site security. Amenities include a heated pool, hot tub, fitness center, meeting rooms, and bike storage. Brand New and ready for immediate occupancy —this is a true turn-key opportunity. Building amenities: gym, bike room, laundry on every floor, seasonal beach chair storage (beach locker in summer, garage in winter). Condo fee covers insurance, management, heat, A/C, electric, water, sewer, laundry, trash and basic cable. Don't miss out—be in for Summer 2025! \*\*Cabinet hardware has been added since photos, an additional track of lights, as well as floating shelves above the bar\*\*\* Seller is related to listing agent.