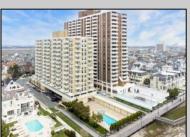

## **COMMENTS**

Fully Renovated & Move-In Ready! \*could easily add second bedroom\* You'll be impressed by this bright and spacious 970 sq. ft. 1-bedroom condo—the largest one-bedroom in The Plaza, a prestigious oceanfront building on the world-famous beach & Boardwalk. Recently renovated top to bottom throughout with a designer kitchen and storage island, beverage station/bar, brand new luxury appliances, (GE, Bosch) upgraded electrical, new high quality luminant flooring, modern lighting, and a luxurious bath with walk-in shower and bench. The private balcony offers fresh paint, recent repairs, and a tranquil water view—perfect for enjoying ocean breezes. The building just received a brand-new roof (assessment paid in full) and features a newly upgraded entrance and 24-hour on-site security. Amenities include a heated pool, hot tub, fitness center, meeting rooms, and bike storage. Brand New and ready for immediate occupancy —this is a true turn-key opportunity. Building amenities: gym, bike room, laundry on every floor, seasonal beach chair storage (beach locker in summer, garage in winter). Condo fee covers insurance, management, heat, A/C, electric, water, sewer, laundry, trash and basic cable. Don't miss out—be in for Summer 2025! \*\*Cabinet hardware has been added since photos, an additional track of lights, as well as floating shelves above the bar\*\*\* Seller is related to listing agent.