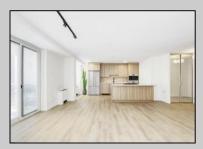

## **COMMENTS**

Fully Renovated & Move-In Ready! \*could easily add second bedroom\* You'll be impressed by this bright and spacious 970 sq. ft. 1-bedroom condo—the largest one-bedroom in The Plaza, a prestigious oceanfront building on the world-famous beach & Boardwalk. Recently renovated top to bottom throughout with a designer kitchen and storage island, beverage station/bar, brand new luxury appliances, (GE, Bosch) upgraded electrical, new high quality luminant flooring, modern lighting, and a luxurious bath with walk-in shower and bench. The private balcony offers fresh paint, recent repairs, and a tranquil water view—perfect for enjoying ocean breezes. The building just received a brand-new roof (assessment paid in full) and features a newly upgraded entrance and 24-hour on-site security. Amenities include a heated pool, hot tub, fitness center, meeting rooms, and bike storage. Brand New and ready for immediate occupancy —this is a true turn-key opportunity. Building amenities: gym, bike room, laundry on every floor, seasonal beach chair storage (beach locker in summer, garage in winter). Condo fee covers insurance, management, heat, A/C, electric, water, sewer, laundry, trash and basic cable. Don't miss out—be in for Summer 2025! \*\*Cabinet hardware has been added since photos, an additional track of lights, as well as floating shelves above the bar\*\*\* Seller is related to listing agent.