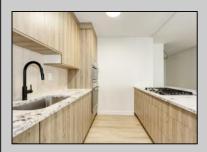

## **COMMENTS**

Fully Renovated & Move-In Ready! \*could easily add second bedroom\* You'll be impressed by this bright and spacious 970 sq. ft. 1-bedroom condo—the largest one-bedroom in The Plaza, a prestigious oceanfront building on the world-famous beach & Boardwalk. Recently renovated top to bottom throughout with a designer kitchen and storage island, beverage station/bar, brand new luxury appliances, (GE, Bosch) upgraded electrical, new high quality luminant flooring, modern lighting, and a luxurious bath with walk-in shower and bench. The private balcony offers fresh paint, recent repairs, and a tranquil water view—perfect for enjoying ocean breezes. The building just received a brand-new roof (assessment paid in full) and features a newly upgraded entrance and 24-hour on-site security. Amenities include a heated pool, hot tub, fitness center, meeting rooms, and bike storage. Brand New and ready for immediate occupancy —this is a true turn-key opportunity. Building amenities: gym, bike room, laundry on every floor, seasonal beach chair storage (beach locker in summer, garage in winter). Condo fee covers insurance, management, heat, A/C, electric, water, sewer, laundry, trash and basic cable. Don't miss out—be in for Summer 2025! \*\*Cabinet hardware has been added since photos, an additional track of lights, as well as floating shelves above the bar\*\*\* Seller is related to listing agent.