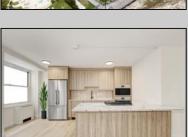

## **COMMENTS**

Fully Renovated & Move-In Ready! \*could easily add second bedroom\* You'll be impressed by this bright and spacious 970 sq. ft. 1-bedroom condo—the largest one-bedroom in The Plaza, a prestigious oceanfront building on the world-famous beach & Boardwalk. Recently renovated top to bottom throughout with a designer kitchen and storage island, beverage station/bar, brand new luxury appliances, (GE, Bosch) upgraded electrical, new high quality luminant flooring, modern lighting, and a luxurious bath with walk-in shower and bench. The private balcony offers fresh paint, recent repairs, and a tranquil water view—perfect for enjoying ocean breezes. The building just received a brand-new roof (assessment paid in full) and features a newly upgraded entrance and 24-hour on-site security. Amenities include a heated pool, hot tub, fitness center, meeting rooms, and bike storage. Brand New and ready for immediate occupancy —this is a true turn-key opportunity. Building amenities: gym, bike room, laundry on every floor, seasonal beach chair storage (beach locker in summer, garage in winter). Condo fee covers insurance, management, heat, A/C, electric, water, sewer, laundry, trash and basic cable. Don't miss out—be in for Summer 2025! \*\*Cabinet hardware has been added since photos, an additional track of lights, as well as floating shelves above the bar\*\*\* Seller is related to listing agent.