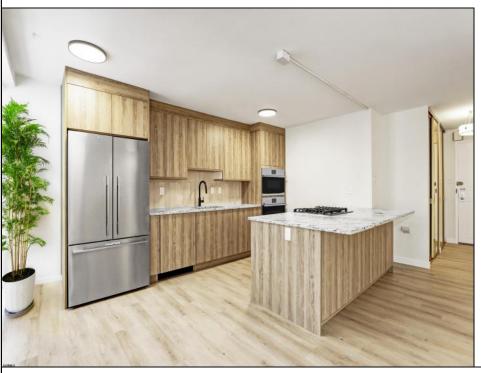

## **COMMENTS**

Fully Renovated & Move-In Ready! \*could easily add second bedroom\* You'll be impressed by this bright and spacious 970 sq. ft. 1-bedroom condo—the largest one-bedroom in The Plaza, a prestigious oceanfront building on the world-famous beach & Boardwalk. Recently renovated top to bottom throughout with a designer kitchen and storage island, beverage station/bar, brand new luxury appliances, (GE, Bosch) upgraded electrical, new high quality luminant flooring, modern lighting, and a luxurious bath with walk-in shower and bench. The private balcony offers fresh paint, recent repairs, and a tranquil water view—perfect for enjoying ocean breezes. The building just received a brand-new roof (assessment paid in full) and features a newly upgraded entrance and 24-hour on-site security. Amenities include a heated pool, hot tub, fitness center, meeting rooms, and bike storage. Brand New and ready for immediate occupancy —this is a true turn-key opportunity. Building amenities: gym, bike room, laundry on every floor, seasonal beach chair storage (beach locker in summer, garage in winter). Condo fee covers insurance, management, heat, A/C, electric, water, sewer, laundry, trash and basic cable. Don't miss out—be in for Summer 2025! \*\*Cabinet hardware has been added since photos, an additional track of lights, as well as floating shelves above the bar\*\*\* Seller is related to listing agent.

Email to: jmm@bergerrealty.com

InteriorFeatures

Hardwood Floors
Kitchen Center Island