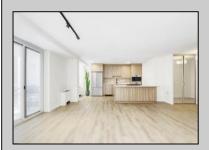

## **COMMENTS**

Fully Renovated & Move-In Ready! \*could easily add second bedroom\* You'll be impressed by this bright and spacious 970 sq. ft. 1-bedroom condo—the largest one-bedroom in The Plaza, a prestigious oceanfront building on the world-famous beach & Boardwalk. Recently renovated top to bottom throughout with a designer kitchen and storage island, beverage station/bar, brand new luxury appliances, (GE, Bosch) upgraded electrical, new high quality luminant flooring, modern lighting, and a luxurious bath with walk-in shower and bench. The private balcony offers fresh paint, recent repairs, and a tranquil water view—perfect for enjoying ocean breezes. The building just received a brand-new roof (assessment paid in full) and features a newly upgraded entrance and 24-hour on-site security. Amenities include a heated pool, hot tub, fitness center, meeting rooms, and bike storage. Brand New and ready for immediate occupancy —this is a true turn-key opportunity. Building amenities: gym, bike room, laundry on every floor, seasonal beach chair storage (beach locker in summer, garage in winter). Condo fee covers insurance, management, heat, A/C, electric, water, sewer, laundry, trash and basic cable. Don't miss out—be in for Summer 2025! \*\*Cabinet hardware has been added since photos, an additional track of lights, as well as floating shelves above the bar\*\*\* Seller is related to listing agent.