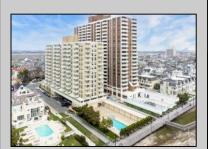

## **COMMENTS**

Fully Renovated & Move-In Ready! \*could easily add second bedroom\* You'll be impressed by this bright and spacious 970 sq. ft. 1-bedroom condo—the largest one-bedroom in The Plaza, a prestigious oceanfront building on the world-famous beach & Boardwalk. Recently renovated top to bottom throughout with a designer kitchen and storage island, beverage station/bar, brand new luxury appliances, (GE, Bosch) upgraded electrical, new high quality luminant flooring, modern lighting, and a luxurious bath with walk-in shower and bench. The private balcony offers fresh paint, recent repairs, and a tranquil water view—perfect for enjoying ocean breezes. The building just received a brand-new roof (assessment paid in full) and features a newly upgraded entrance and 24-hour on-site security. Amenities include a heated pool, hot tub, fitness center, meeting rooms, and bike storage. Brand New and ready for immediate occupancy —this is a true turn-key opportunity. Building amenities: gym, bike room, laundry on every floor, seasonal beach chair storage (beach locker in summer, garage in winter). Condo fee covers insurance, management, heat, A/C, electric, water, sewer, laundry, trash and basic cable. Don't miss out—be in for Summer 2025! \*\*Cabinet hardware has been added since photos, an additional track of lights, as well as floating shelves above the bar\*\*\* Seller is related to listing agent.