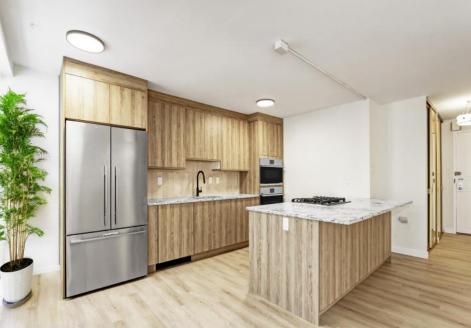

## **COMMENTS**

Fully Renovated & Move-In Ready! \*could easily add second bedroom\* You'll be impressed by this bright and spacious 970 sq. ft. 1-bedroom condo—the largest one-bedroom in The Plaza, a prestigious oceanfront building on the world-famous beach & Boardwalk. Recently renovated top to bottom throughout with a designer kitchen and storage island, beverage station/bar, brand new luxury appliances, (GE, Bosch) upgraded electrical, new high quality luminant flooring, modern lighting, and a luxurious bath with walk-in shower and bench. The private balcony offers fresh paint, recent repairs, and a tranquil water view—perfect for enjoying ocean breezes. The building just received a brand-new roof (assessment paid in full) and features a newly upgraded entrance and 24-hour on-site security. Amenities include a heated pool, hot tub, fitness center, meeting rooms, and bike storage. Brand New and ready for immediate occupancy —this is a true turn-key opportunity. Building amenities: gym, bike room, laundry on every floor, seasonal beach chair storage (beach locker in summer, garage in winter). Condo fee covers insurance, management, heat, A/C, electric, water, sewer, laundry, trash and basic cable. Don't miss out—be in for Summer 2025! \*\*Cabinet hardware has been added since photos, an additional track of lights, as well as floating shelves above the bar\*\*\* Seller is related to listing agent.

Email to: jmk@bergerrealty.com

InteriorFeatures Bar

Hardwood Floors Kitchen Center Island