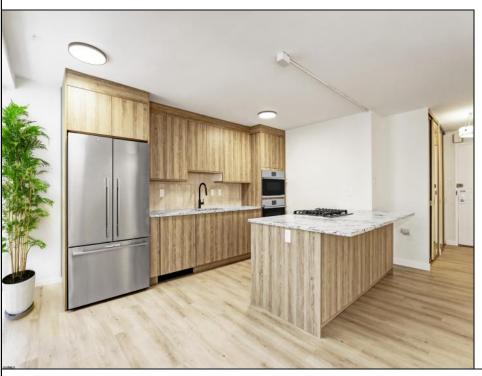

## **COMMENTS**

Fully Renovated & Move-In Ready! \*could easily add second bedroom\* You'll be impressed by this bright and spacious 970 sq. ft. 1-bedroom condo—the largest one-bedroom in The Plaza, a prestigious oceanfront building on the world-famous beach & Boardwalk. Recently renovated top to bottom throughout with a designer kitchen and storage island, beverage station/bar, brand new luxury appliances, (GE, Bosch) upgraded electrical, new high quality luminant flooring, modern lighting, and a luxurious bath with walk-in shower and bench. The private balcony offers fresh paint, recent repairs, and a tranquil water view—perfect for enjoying ocean breezes. The building just received a brand-new roof (assessment paid in full) and features a newly upgraded entrance and 24-hour on-site security. Amenities include a heated pool, hot tub, fitness center, meeting rooms, and bike storage. Brand New and ready for immediate occupancy —this is a true turn-key opportunity. Building amenities: gym, bike room, laundry on every floor, seasonal beach chair storage (beach locker in summer, garage in winter). Condo fee covers insurance, management, heat, A/C, electric, water, sewer, laundry, trash and basic cable. Don't miss out—be in for Summer 2025! \*\*Cabinet hardware has been added since photos, an additional track of lights, as well as floating shelves above the bar\*\*\* Seller is related to listing agent.

Email to: crf@bergerrealty.com

InteriorFeatures
Bar
Hardwood Floors

Kitchen Center Island