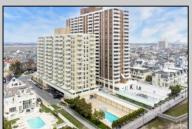

## **COMMENTS**

Fully Renovated & Move-In Ready! \*could easily add second bedroom\* You'll be impressed by this bright and spacious 970 sq. ft. 1-bedroom condo—the largest one-bedroom in The Plaza, a prestigious oceanfront building on the world-famous beach & Boardwalk. Recently renovated top to bottom throughout with a designer kitchen and storage island, beverage station/bar, brand new luxury appliances, (GE, Bosch) upgraded electrical, new high quality luminant flooring, modern lighting, and a luxurious bath with walk-in shower and bench. The private balcony offers fresh paint, recent repairs, and a tranquil water view—perfect for enjoying ocean breezes. The building just received a brand-new roof (assessment paid in full) and features a newly upgraded entrance and 24-hour on-site security. Amenities include a heated pool, hot tub, fitness center, meeting rooms, and bike storage. Brand New and ready for immediate occupancy —this is a true turn-key opportunity. Building amenities: gym, bike room, laundry on every floor, seasonal beach chair storage (beach locker in summer, garage in winter). Condo fee covers insurance, management, heat, A/C, electric, water, sewer, laundry, trash and basic cable. Don't miss out—be in for Summer 2025! \*\*Cabinet hardware has been added since photos, an additional track of lights, as well as floating shelves above the bar\*\*\* Seller is related to listing agent.