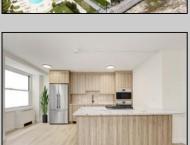

## **COMMENTS**

Fully Renovated & Move-In Ready! \*could easily add second bedroom\* You'll be impressed by this bright and spacious 970 sq. ft. 1-bedroom condo—the largest one-bedroom in The Plaza, a prestigious oceanfront building on the world-famous beach & Boardwalk. Recently renovated top to bottom throughout with a designer kitchen and storage island, beverage station/bar, brand new luxury appliances, (GE, Bosch) upgraded electrical, new high quality luminant flooring, modern lighting, and a luxurious bath with walk-in shower and bench. The private balcony offers fresh paint, recent repairs, and a tranquil water view—perfect for enjoying ocean breezes. The building just received a brand-new roof (assessment paid in full) and features a newly upgraded entrance and 24-hour on-site security. Amenities include a heated pool, hot tub, fitness center, meeting rooms, and bike storage. Brand New and ready for immediate occupancy —this is a true turn-key opportunity. Building amenities: gym, bike room, laundry on every floor, seasonal beach chair storage (beach locker in summer, garage in winter). Condo fee covers insurance, management, heat, A/C, electric, water, sewer, laundry, trash and basic cable. Don't miss out—be in for Summer 2025! \*\*Cabinet hardware has been added since photos, an additional track of lights, as well as floating shelves above the bar\*\*\* Seller is related to listing agent.