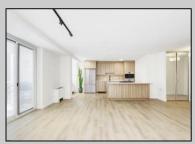

## **COMMENTS**

Fully Renovated & Move-In Ready! \*could easily add second bedroom\* You'll be impressed by this bright and spacious 970 sq. ft. 1-bedroom condo—the largest one-bedroom in The Plaza, a prestigious oceanfront building on the world-famous beach & Boardwalk. Recently renovated top to bottom throughout with a designer kitchen and storage island, beverage station/bar, brand new luxury appliances, (GE, Bosch) upgraded electrical, new high quality luminant flooring, modern lighting, and a luxurious bath with walk-in shower and bench. The private balcony offers fresh paint, recent repairs, and a tranquil water view—perfect for enjoying ocean breezes. The building just received a brand-new roof (assessment paid in full) and features a newly upgraded entrance and 24-hour on-site security. Amenities include a heated pool, hot tub, fitness center, meeting rooms, and bike storage. Brand New and ready for immediate occupancy —this is a true turn-key opportunity. Building amenities: gym, bike room, laundry on every floor, seasonal beach chair storage (beach locker in summer, garage in winter). Condo fee covers insurance, management, heat, A/C, electric, water, sewer, laundry, trash and basic cable. Don't miss out—be in for Summer 2025! \*\*Cabinet hardware has been added since photos, an additional track of lights, as well as floating shelves above the bar\*\*\* Seller is related to listing agent.