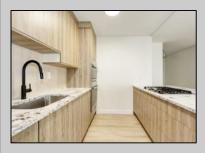

## **COMMENTS**

Fully Renovated & Move-In Ready! \*could easily add second bedroom\* You'll be impressed by this bright and spacious 970 sq. ft. 1-bedroom condo—the largest one-bedroom in The Plaza, a prestigious oceanfront building on the world-famous beach & Boardwalk. Recently renovated top to bottom throughout with a designer kitchen and storage island, beverage station/bar, brand new luxury appliances, (GE, Bosch) upgraded electrical, new high quality luminant flooring, modern lighting, and a luxurious bath with walk-in shower and bench. The private balcony offers fresh paint, recent repairs, and a tranquil water view—perfect for enjoying ocean breezes. The building just received a brand-new roof (assessment paid in full) and features a newly upgraded entrance and 24-hour on-site security. Amenities include a heated pool, hot tub, fitness center, meeting rooms, and bike storage. Brand New and ready for immediate occupancy —this is a true turn-key opportunity. Building amenities: gym, bike room, laundry on every floor, seasonal beach chair storage (beach locker in summer, garage in winter). Condo fee covers insurance, management, heat, A/C, electric, water, sewer, laundry, trash and basic cable. Don't miss out—be in for Summer 2025! \*\*Cabinet hardware has been added since photos, an additional track of lights, as well as floating shelves above the bar\*\*\* Seller is related to listing agent.